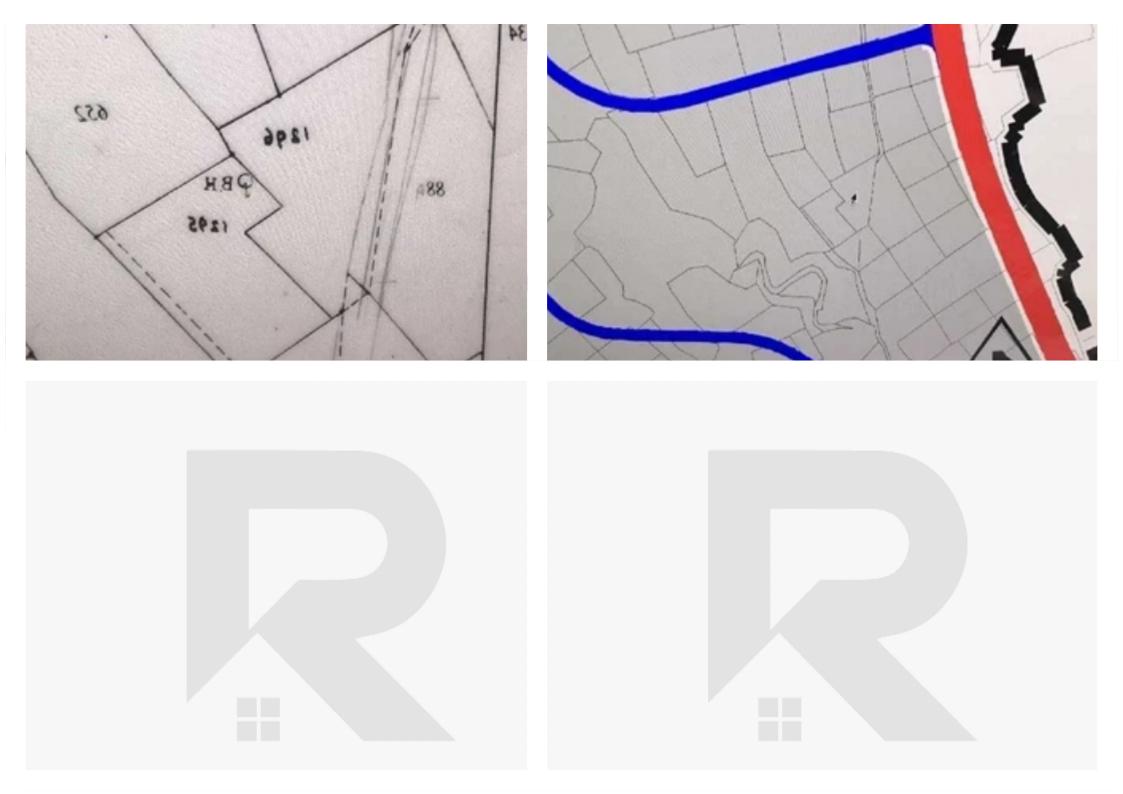

**Estate ID:** 20270

**Ref:** ba2148727

m²
Total plot's-land's area: 2271 m²

Available from: 2024-03-30

Residential Land in Tseri 2.271 Sq. Metres KA8 60% ???? ??????? ??????? 1296....