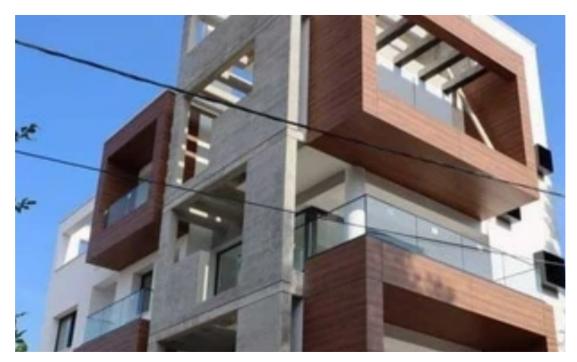

## 2-bedroom apartment f?r s?le

Limassol, Columbia-Chalomantres-Potamos-Germasogeias-4043, Cyprus

This ad is presented by listings admin, under supervision from , Licensed Real Estate Agent Reg no: 1234, Lic no: 603/E

Offered at: 435,000

Type: Apartment

covered verandas Private building of just 3 flats, 1 on each floor. Photovoltaic panels. Underfloor heating. Covered parking. Storage room Energy efficient A High quality materials. Located in the prestigious area of Columbia Limassol in a quiet back road. Just a short walk to the high end of Kolonakiou shopping street with supermarkets, banks, pharmacies, and other amenities. A 2 minute drive from The heart of the tourist area with its sandy beaches, restaurants, bars and hotels. PRICE ?435000 + VAT"""""""""...