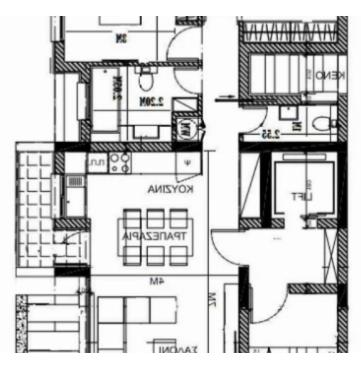

**Offered at:** € 435,000

**Estate ID:** 20284

**Ref:** ba5064488

NET internal area: 100

Bathrooms: 2

Bedrooms: 2

Parking spaces: Covered cars

Available from: 2024-03-30

Offered at: 435,000

Type: Apartment

covered verandas Private building of just 3 flats, 1 on each floor. Photovoltaic panels. Underfloor heating. Covered parking. Storage room Energy efficient A High quality materials. Located in the prestigious area of Columbia Limassol in a quiet back road. Just a short walk to the high end of Kolonakiou shopping street with supermarkets, banks, pharmacies, and other amenities. A 2 minute drive from The heart of the tourist area with its sandy beaches, restaurants, bars and hotels. PRICE ?435000 + VAT"""""""""...