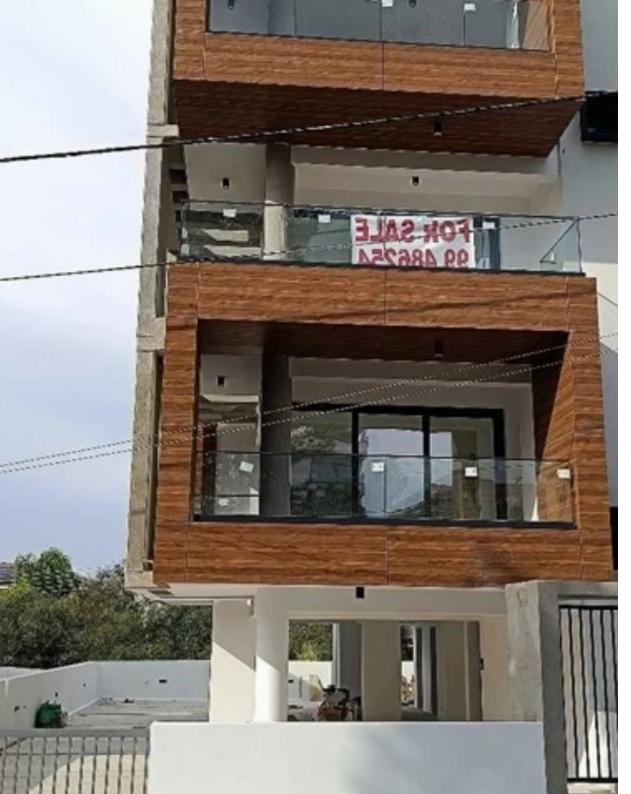

## 2-bedroom apartment f?r s?le

Limassol, Columbia-Chalomantres-Potamos-Germasogeias-4043, Cyprus

This ad is presented by listings admin, under supervision from , Licensed Real Estate Agent Reg no: 1234, Lic no: 603/E

Offered at: 435,000

Type: Apartment

covered verandas Private building of just 3 flats, 1 on each floor. Photovoltaic panels. Underfloor heating. Covered parking. Storage room Energy efficient A High quality materials. Located in the prestigious area of Columbia Limassol in a quiet back road. Just a short walk to the high end of Kolonakiou shopping street with supermarkets, banks, pharmacies, and other amenities. A 2 minute drive from The heart of the tourist area with its sandy beaches, restaurants, bars and hotels. PRICE ?435000 + VAT"""""""""...