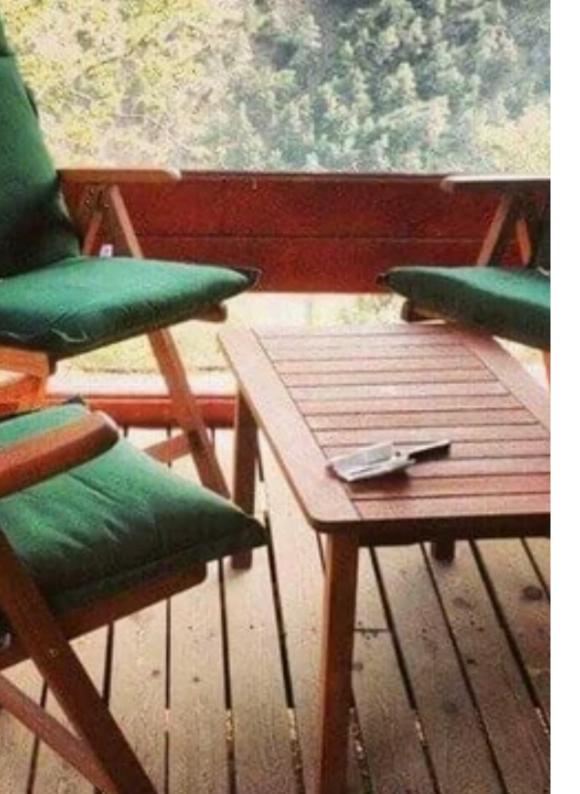

**Estate ID:** 20310

**Ref:** ba4664097

m<sup>2</sup> |
Total plot's-land's area: 4385 m<sup>2</sup>

Available from: 2024-03-30

""""4385m² Land an entire Hillside with view the entire morfou bay. Little two story wooden house located on the property which requires renovation. Electricity via Generator. Located in Kalopanayiotis""""""""...