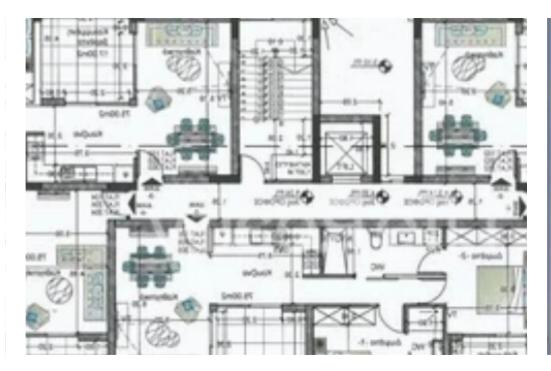

Offered at: €245,000 Estate ID: 20314 Ref: ba5167199

"""""We are proud to present you this beautiful under construction project of 2 bedroom apartments with wonderful view and excellent investment opportunities in Kato Polemidia. This is a modern apartment development situated in a newly built amazing, silent area close to General Hospital and generally to all things of interest. It is located just a 10-minute drive from the city center, with easy access to the highway. Detailed specifications: ? Internal area 75m2 ? Covered verandas 22m2 ? Top floor Price €245,000 +VAT Contact us for more information."""""...