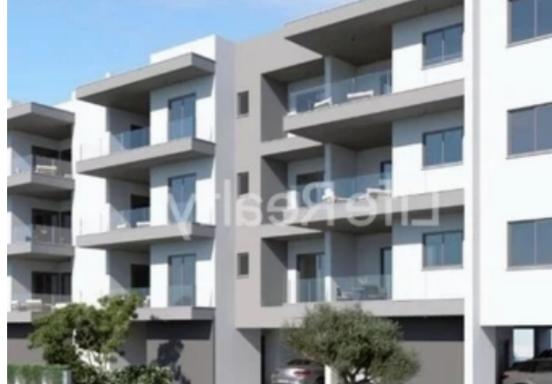

## 2-bedroom apartment f?r s?le €245.000

Limassol, Ayiou-Neophytou-School-Ikea-Makarios-Iii-Kato-Polemidia-4155 , Cyprus This ad is presented by listings admin, under supervision from , Licensed Real Estate Agent Reg no: 1234, Lic no: 603/E

Offered at: €245,000 Estate ID: 20314 Ref: ba5167199

"""""We are proud to present you this beautiful under construction project of 2 bedroom apartments with wonderful view and excellent investment opportunities in Kato Polemidia. This is a modern apartment development situated in a newly built amazing, silent area close to General Hospital and generally to all things of interest. It is located just a 10-minute drive from the city center, with easy access to the highway. Detailed specifications: ? Internal area 75m2 ? Covered verandas 22m2 ? Top floor Price €245,000 +VAT Contact us for more information."""""...