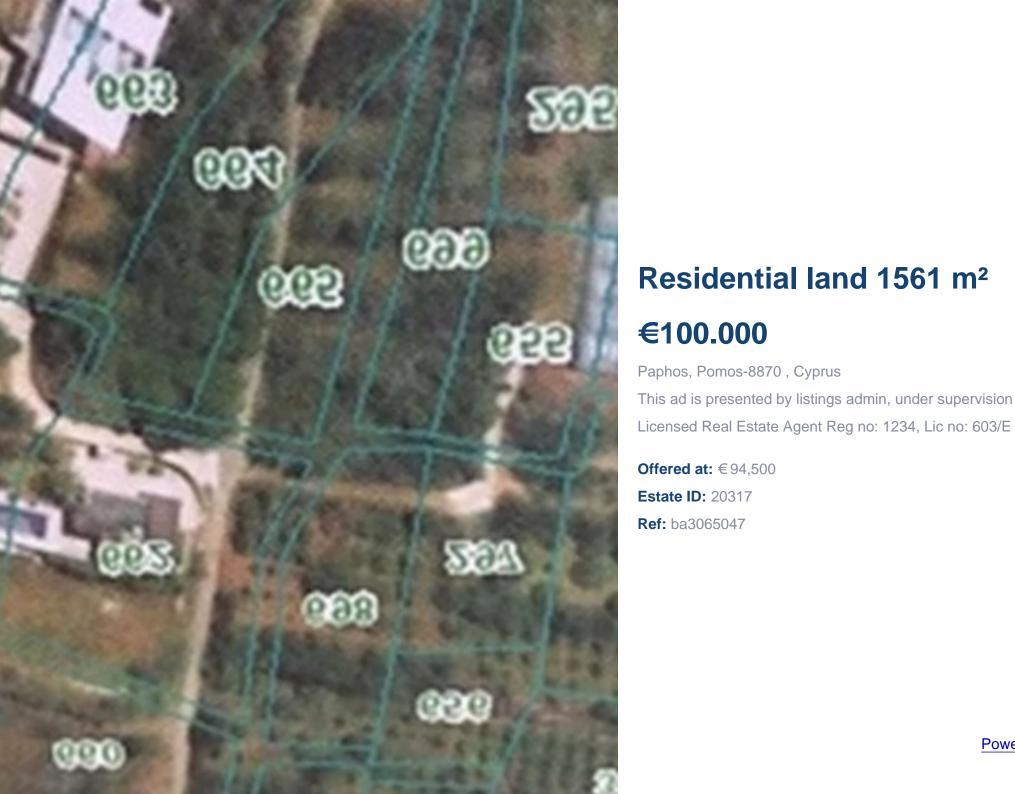

## Residential land 1561 m<sup>2</sup> €100.000

Paphos, Pomos-8870, Cyprus This ad is presented by listings admin, under supervision from,

**Offered at:** € 94,500

**Estate ID:** 20317

**Ref:** ba3065047

Total plot's-land's area: 1561 m<sup>2</sup>

Coverage: 0 %

Available from: 2024-03-30

Offered at: **94,500** 

Гуре: **Residentia** 

???????. Land for sale in the village of Pomos with panoramic view of a sparsely populated area. It is at the end of Pomos and is 300 meters from the sea. It is located 100 meters from the main road Pomos - Pachyammos on a h...