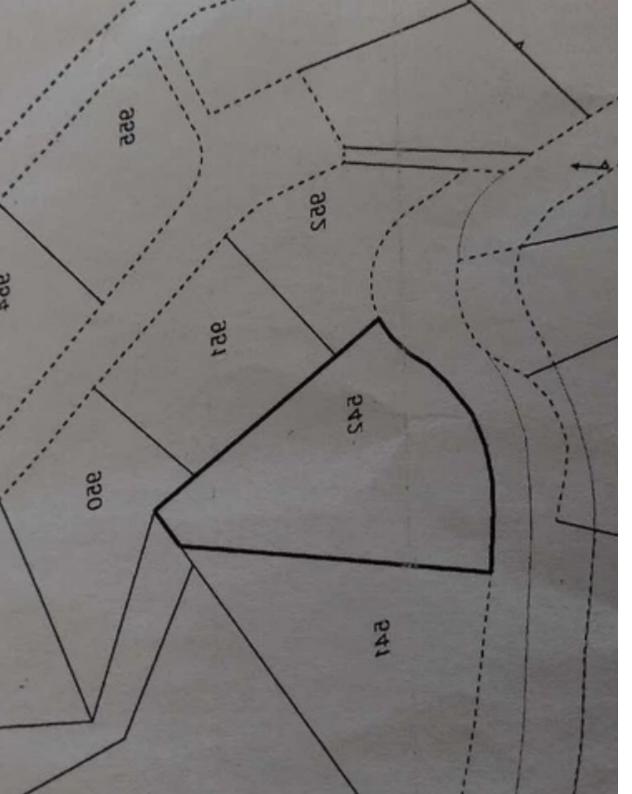

## Residential land 1357 m<sup>2</sup>

€40.000

Limassol, Kato-Amiantos-4810, Cyprus

This ad is presented by listings admin, under supervision from,

Licensed Real Estate Agent Reg no: 1234, Lic no: 603/E

**Offered at:** €40,000

**Estate ID:** 20326

**Ref:** ba4958466

m² l

Total plot's-land's area: 1357 m²

Available from: 2024-03-30

Type: Residential