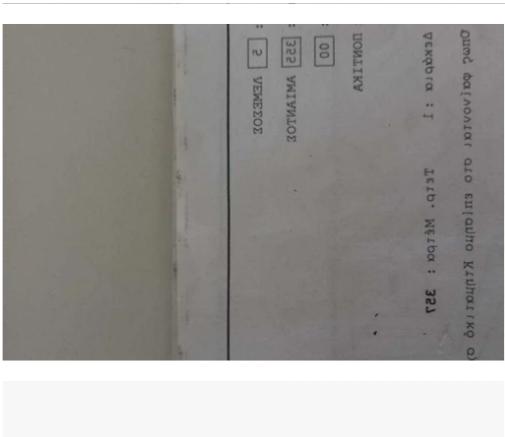

**Estate ID:** 20326

**Ref:** ba4958466

m² l

Total plot's-land's area: 1357 m²

Available from: 2024-03-30

Type: Residential