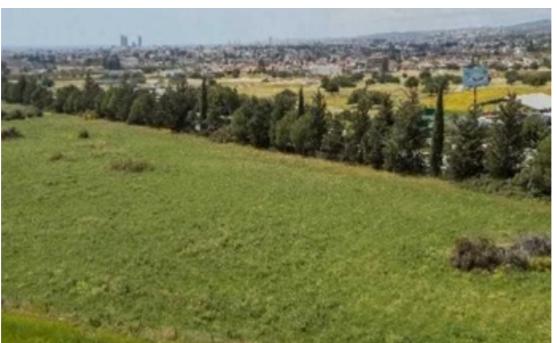

Planning zone: ?a4

15167 This expansive agricultural plot, spanning 20,068 square meters, it is situated in the picturesque region of Limassol Ypsonas. Strategically located in convenient access to essential amenities and services while enjoying the serenity of the countryside. PLOT DETAILS Planning zone: ?a4