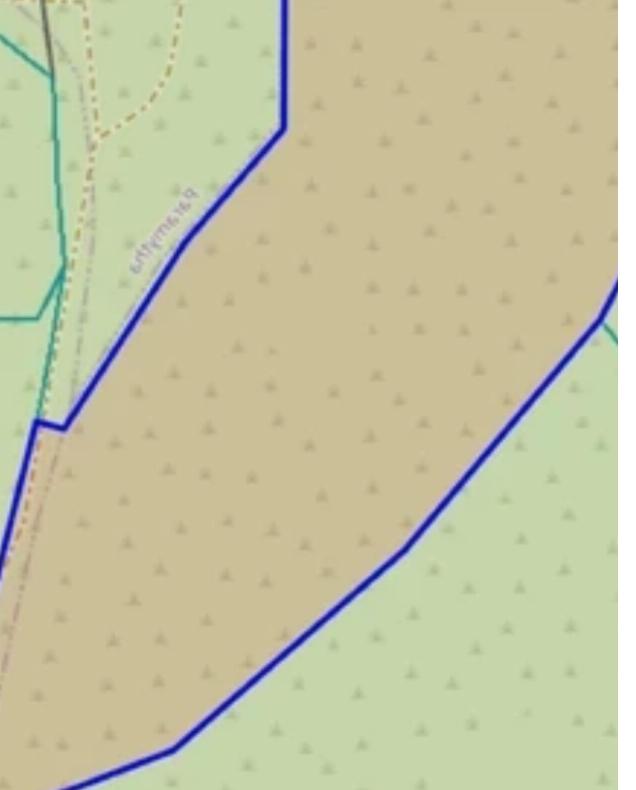

Planning zone: ?a4

15167 This expansive agricultural plot, spanning 20,068 square meters, it is situated in the picturesque region of Limassol Ypsonas. Strategically located in convenient access to essential amenities and services while enjoying the serenity of the countryside. PLOT DETAILS Planning zone: ?a4

## **Estate on map:**

Website: realty.com.cy/p/agricultural-land-20068-m²-€160.000-

ba4997669

Email: info@rimatech.com.cy

**Phone:** +35795958898 // +35725714014

This ad is presented by listings admin, under supervision from,