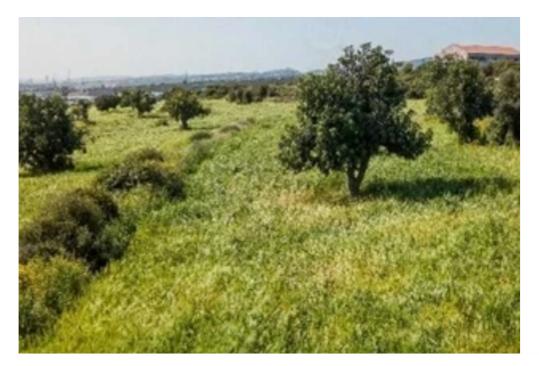

Planning zone: ?a4

15167 This expansive agricultural plot, spanning 20,068 square meters, it is situated in the picturesque region of Limassol Ypsonas. Strategically located in convenient access to essential amenities and services while enjoying the serenity of the countryside. PLOT DETAILS Planning zone: ?a4