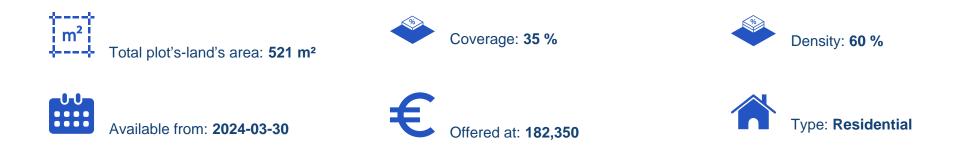

## Residential land 521 m<sup>2</sup>

Limassol, Lighthouse-School-Ypsonas-4180, Cyprus This ad is presented by listings admin, under supervision from, Licensed Real Estate Agent Reg no: 1234, Lic no: 603/E

Offered at: €182,350 Estate ID: 20332 Ref: ba4998421

"""""15171 A collection of prime plots that holds immense potential for future growth and profitability. Strategically located in a rapidly developing area. Nestled amidst the scenic beauty setting that combines tranquility with urban convenience. Enjoy easy access to a range of schools, shopping centers, and recreational facilities, ensuring that every need is met within minutes from your doorstep. PLOT DETAILS Planning zone: Ka8 Building density: 60

% Max coverage ratio: 35 % Max height: 10 m Max height: 2 Plot size: 521 – 855 m2 Price: € 182.350 – 299.250 + VAT""""...