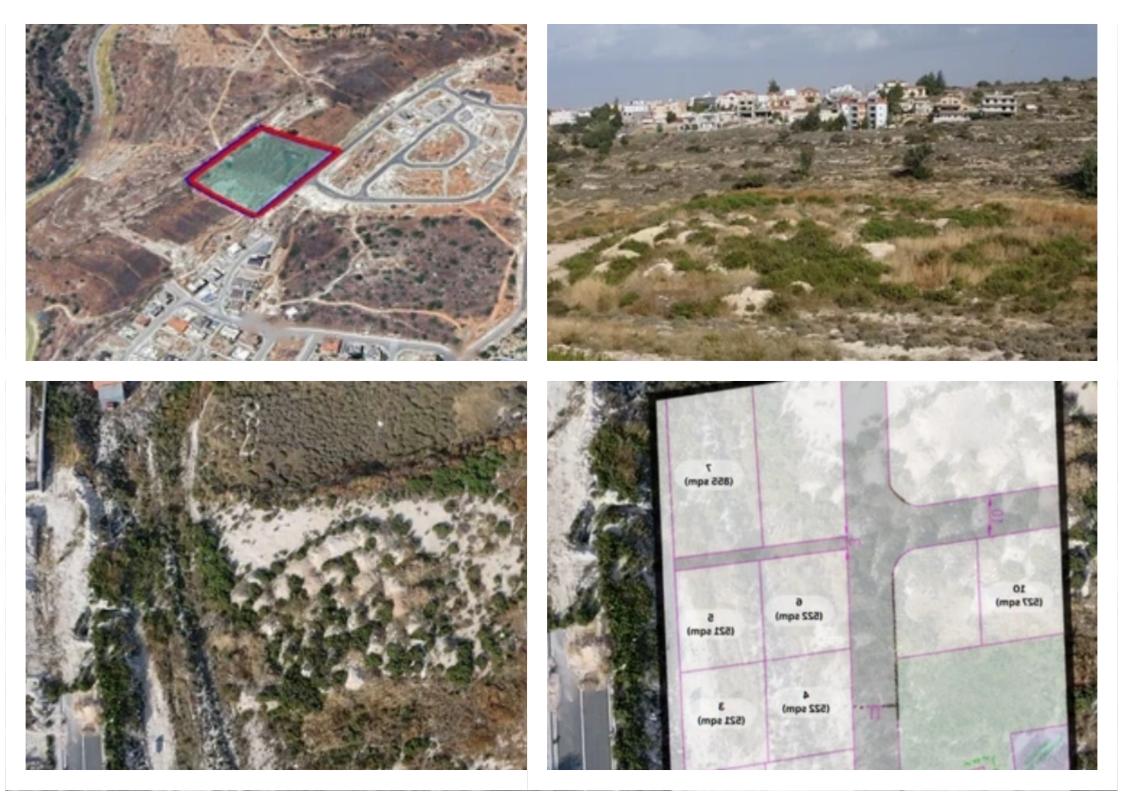

Offered at: €182,350 Estate ID: 20332 Ref: ba4998421

"""""15171 A collection of prime plots that holds immense potential for future growth and profitability. Strategically located in a rapidly developing area. Nestled amidst the scenic beauty setting that combines tranquility with urban convenience. Enjoy easy access to a range of schools, shopping centers, and recreational facilities, ensuring that every need is met within minutes from your doorstep. PLOT DETAILS Planning zone: Ka8 Building density: 60

% Max coverage ratio: 35 % Max height: 10 m Max height: 2 Plot size: 521 – 855 m2 Price: € 182.350 – 299.250 + VAT""""...