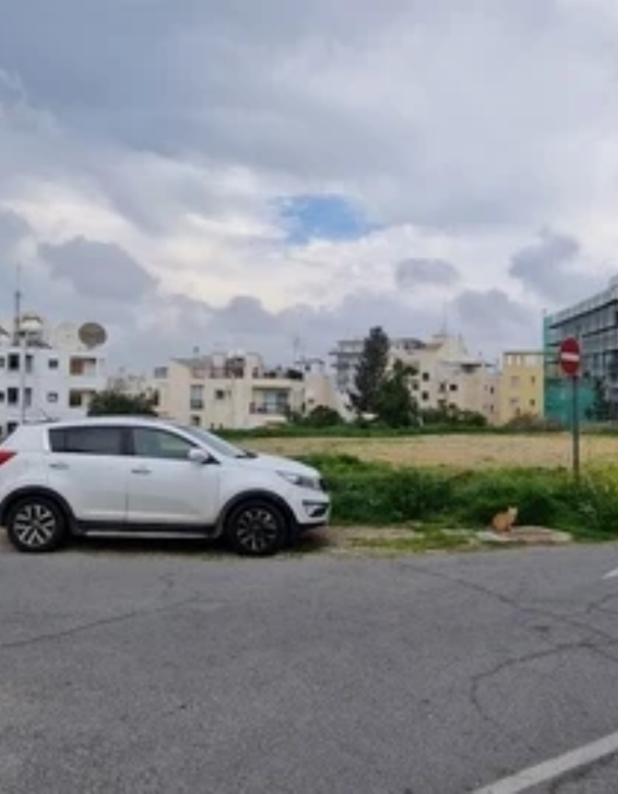

## Residential land 1993 m<sup>2</sup> €850.000

Nicosia, Bmh-Pallouriotissa-Panagia-1046, Cyprus
This ad is presented by listings admin, under supervision from,
Licensed Real Estate Agent Reg no: 1234, Lic no: 603/E

**Offered at:** €850,000

**Estate ID:** 20336

**Ref:** ba5149908

Total plot's-land's area: 1993 m²

Coverage: 50 %

Density: 140 %

Available from: 2024-03-30

Offered at: **850,00** 