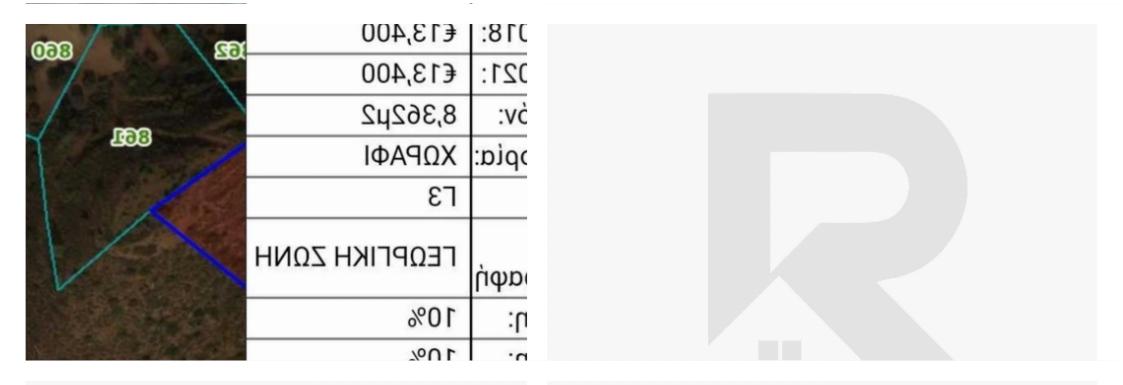

**Offered at:** €30,000

**Estate ID: 20350** 

**Ref:** ba4987698

m²
Total plot's-land's area: 8362 m²

Available from: 2024-03-30

Type: Agricultural

????? ?????? ?? ??????? ?????...