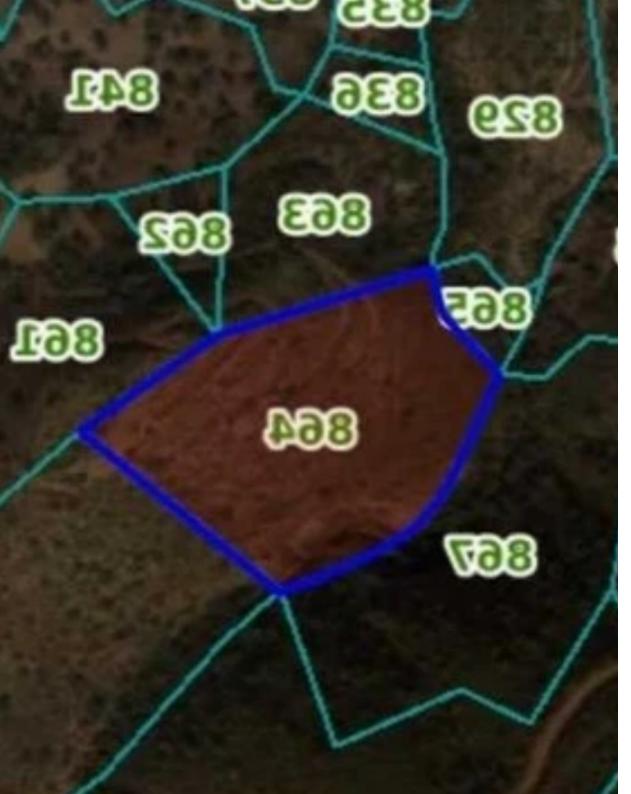

**Offered at:** €30,000

**Estate ID: 20350** 

**Ref:** ba4987698

m²
Total plot's-land's area: 8362 m²

Available from: 2024-03-30

Type: Agricultural

????? ?????? ?? ??????? ?????...