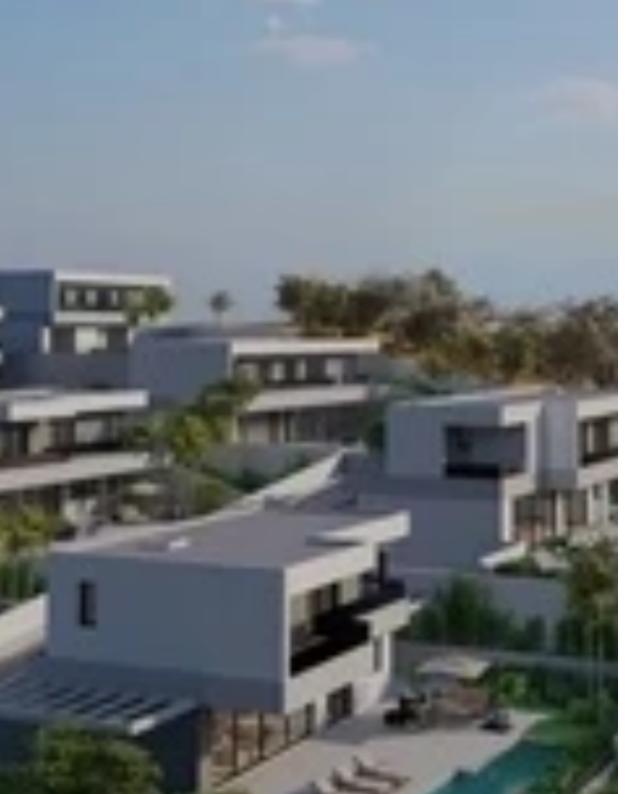

## 4-bedroom detached house f?r s?le

Limassol, Parekklisia-4520 , Cyprus

This ad is presented by listings admin, under supervision from ,

Licensed Real Estate Agent Reg no: 1234, Lic no: 603/E

**Offered at:** €1,200,000

**Estate ID:** 20358

**Ref:** ba4271822

Bathrooms: 4

Bedrooms: 4

Parking spaces: Covered cars

Available from: 2024-03-30

Offered at: 1,200,000

Type: **PrivateHouse** 