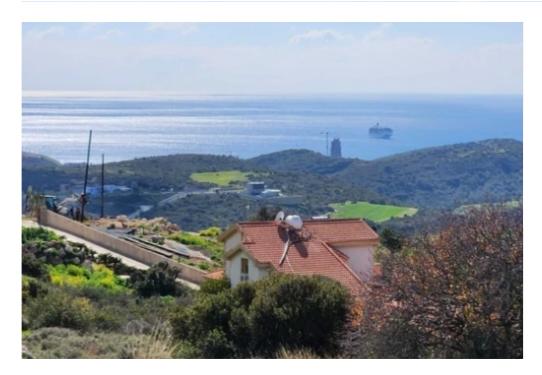

## 4-bedroom detached house f?r s?le

Limassol, Parekklisia-4520 , Cyprus

This ad is presented by listings admin, under supervision from ,

Licensed Real Estate Agent Reg no: 1234, Lic no: 603/E

**Offered at:** €1,200,000

**Estate ID:** 20358

**Ref:** ba4271822

Bathrooms: 4

Bedrooms: 4

Parking spaces: Covered cars

Available from: 2024-03-30

Offered at: 1,200,000

Type: **PrivateHouse** 