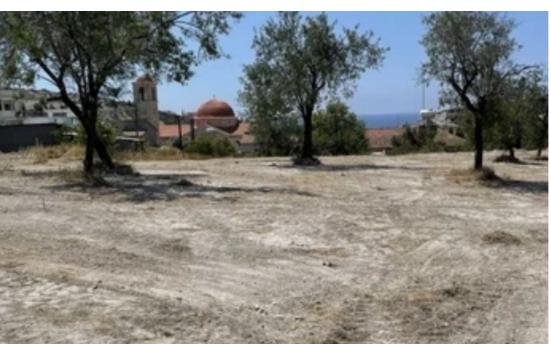

## Residential land 3850 m<sup>2</sup>

Limassol, Agios-Tychon-4521, Cyprus

This ad is presented by listings admin, under supervision from,

Licensed Real Estate Agent Reg no: 1234, Lic no: 603/E

**Offered at:** €850,000

**Estate ID:** 20360

**Ref:** ba5038466

m<sup>2</sup>
Total plot's-land's area: 3850 m<sup>2</sup>

Coverage: 50 %

Density: 90 %

Available from: 2024-03-30

"""Land ready to build in a peaceful area in Agios Tychonas village."""...