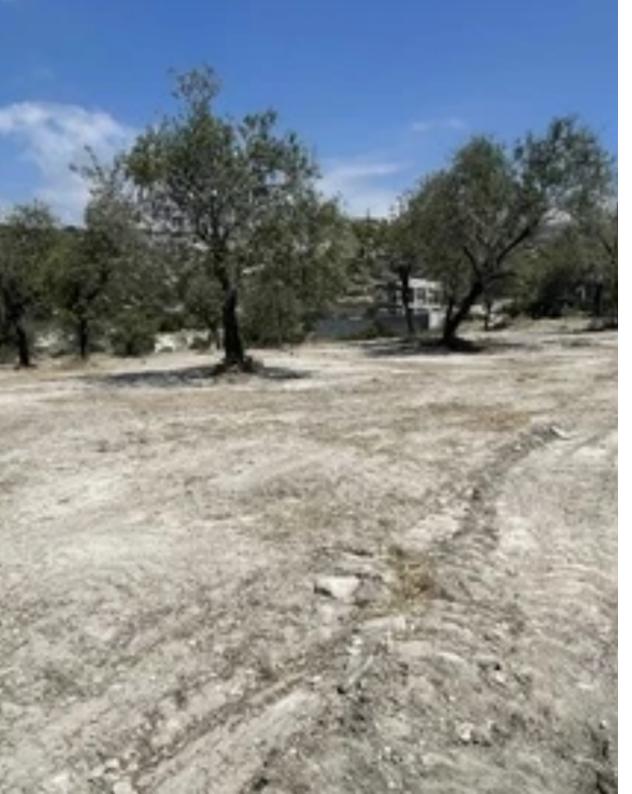

## Residential land 3850 m<sup>2</sup>

Limassol, Agios-Tychon-4521, Cyprus

This ad is presented by listings admin, under supervision from,

Licensed Real Estate Agent Reg no: 1234, Lic no: 603/E

**Offered at:** €850,000

**Estate ID:** 20360

**Ref:** ba5038466

m<sup>2</sup>
Total plot's-land's area: 3850 m<sup>2</sup>

Coverage: 50 %

Density: 90 %

Available from: 2024-03-30

"""Land ready to build in a peaceful area in Agios Tychonas village."""...