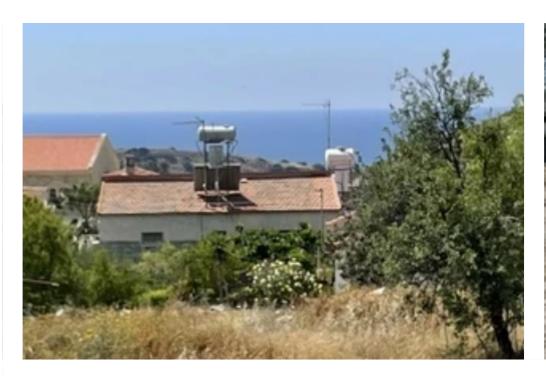

## Residential land 3850 m<sup>2</sup>

Limassol, Agios-Tychon-4521, Cyprus

This ad is presented by listings admin, under supervision from,

Licensed Real Estate Agent Reg no: 1234, Lic no: 603/E

**Offered at:** €850,000

**Estate ID:** 20360

**Ref:** ba5038466

m<sup>2</sup>
Total plot's-land's area: 3850 m<sup>2</sup>

Coverage: 50 %

Density: 90 %

Available from: 2024-03-30

"""Land ready to build in a peaceful area in Agios Tychonas village."""...