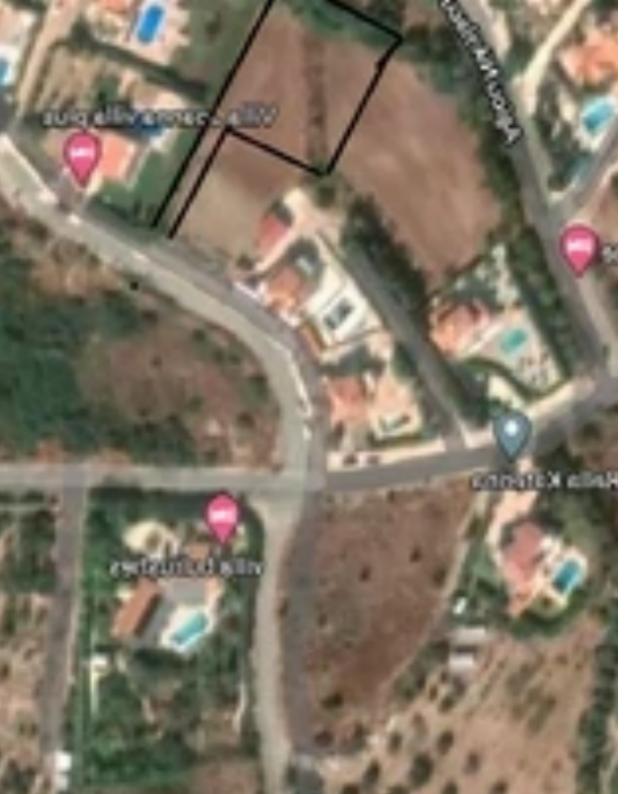

## Residential land 2000 m<sup>2</sup> €310.000

Paphos, Pegeia-Coral-Bay-Kolpos-Korallion-8575, Cyprus
This ad is presented by listings admin, under supervision from,
Licensed Real Estate Agent Reg no: 1234, Lic no: 603/E

**Offered at:** €290,000

**Estate ID:** 20377

**Ref:** ba4928071

m<sup>2</sup>
Total plot's-land's area: 2000 m<sup>2</sup>

Available from: 2024-03-30

Type: Residential

""Residential land in Peyia""...