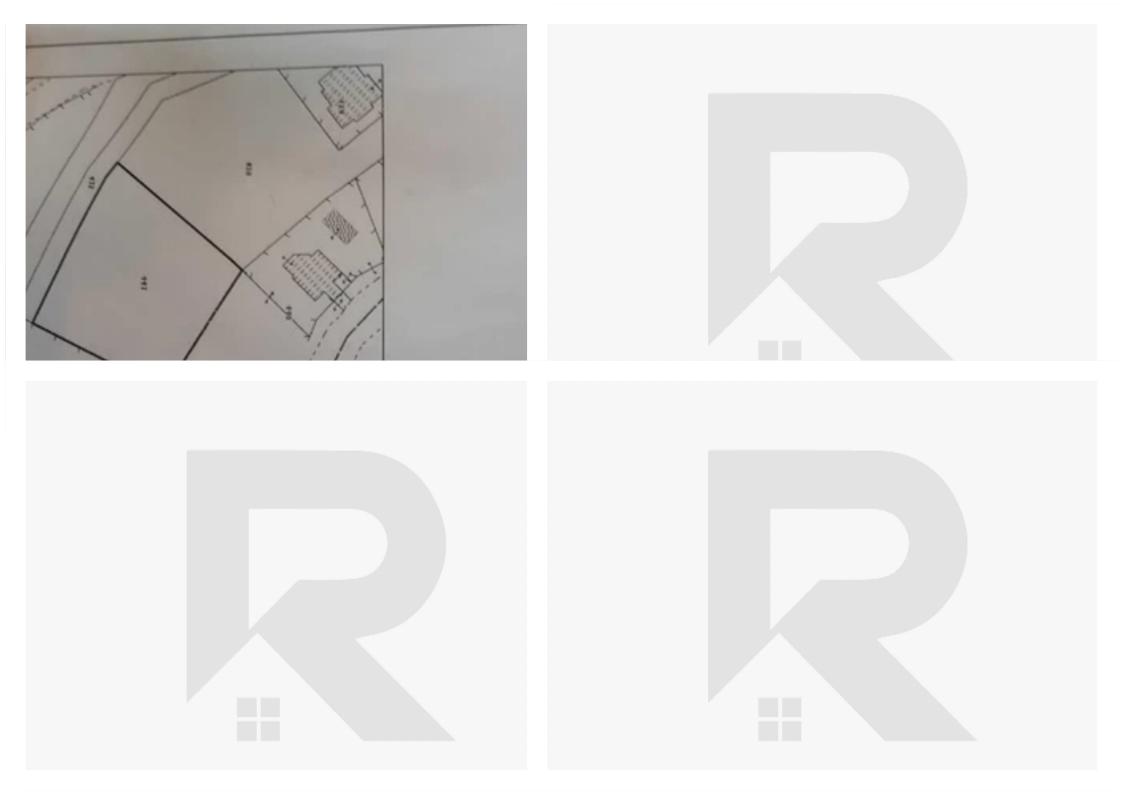

## Residential land 2000 m<sup>2</sup> €310.000

Paphos, Pegeia-Coral-Bay-Kolpos-Korallion-8575, Cyprus
This ad is presented by listings admin, under supervision from,
Licensed Real Estate Agent Reg no: 1234, Lic no: 603/E

**Offered at:** €290,000

**Estate ID:** 20377

**Ref:** ba4928071

m<sup>2</sup>
Total plot's-land's area: 2000 m<sup>2</sup>

Available from: 2024-03-30

Type: Residential

""Residential land in Peyia""...