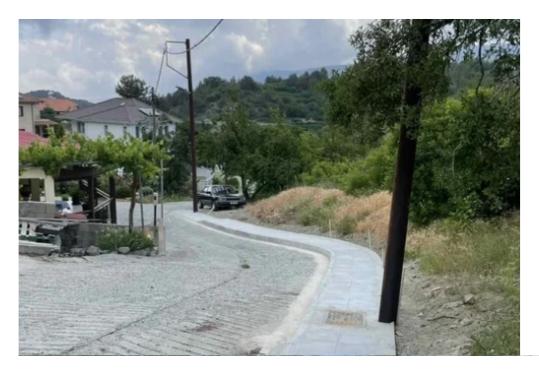

## Residential land 763 m<sup>2</sup> €90.000

Limassol, Kyperounta-4876, Cyprus

This ad is presented by listings admin, under supervision from,

Licensed Real Estate Agent Reg no: 1234, Lic no: 603/E

**Offered at:** € 90,000

**Estate ID:** 20392

**Ref:** ba5168435

+--
+ Total plot's-land's area: 763 m²

Coverage: 0 %

Available from: 2024-03-30

Planning zone: H3?

???????.""""""...