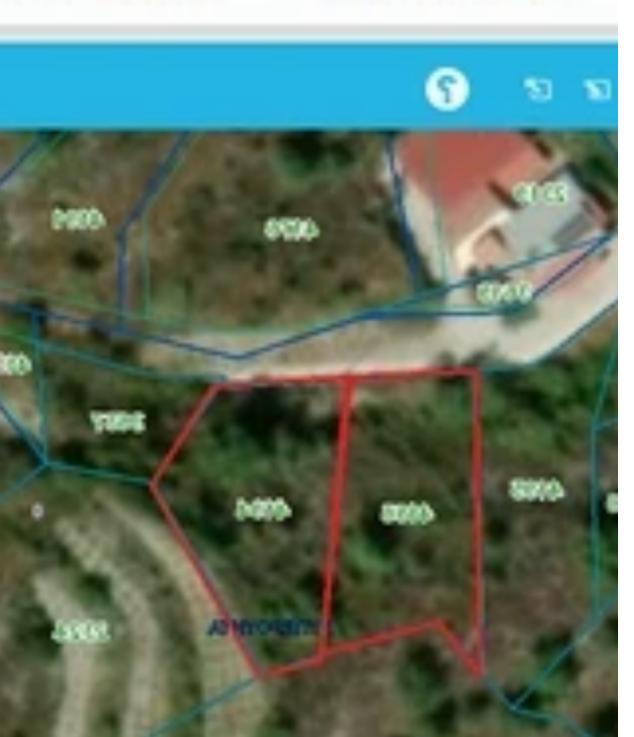

**Estate ID:** 20392

**Ref:** ba5168435

+--
+ Total plot's-land's area: 763 m²

Coverage: 0 %

Available from: 2024-03-30

Planning zone: H3?

???????.""""""...

## **Estate on map:**

Website: realty.com.cy/p/residential-land-763-m²-€90.000-

ba5168435

Email: info@rimatech.com.cy

**Phone:** +35795958898 // +35725714014

This ad is presented by listings admin, under supervision from,