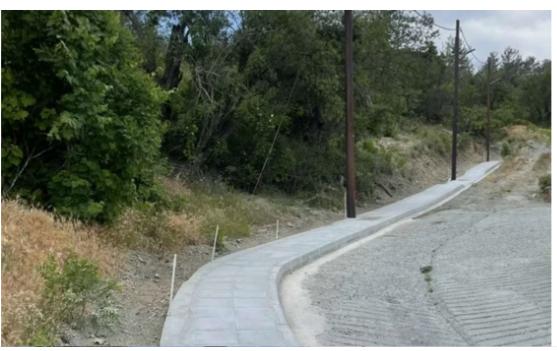

## Residential land 763 m<sup>2</sup> €90.000

Limassol, Kyperounta-4876, Cyprus

This ad is presented by listings admin, under supervision from,

Licensed Real Estate Agent Reg no: 1234, Lic no: 603/E

**Offered at:** € 90,000

**Estate ID:** 20392

**Ref:** ba5168435

+--
+ Total plot's-land's area: 763 m²

Coverage: 0 %

Available from: 2024-03-30

Planning zone: H3?

???????.""""""...