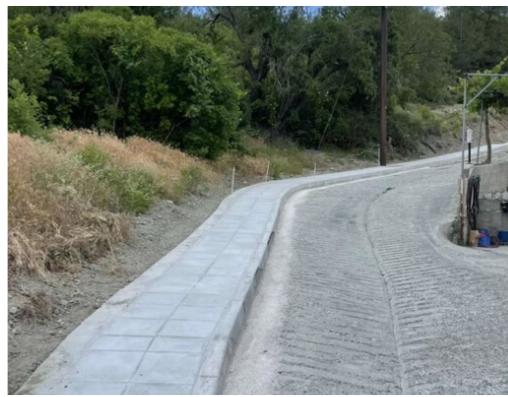

## Residential land 763 m<sup>2</sup> €90.000

Limassol, Kyperounta-4876, Cyprus

This ad is presented by listings admin, under supervision from,

Licensed Real Estate Agent Reg no: 1234, Lic no: 603/E

**Offered at:** € 90,000

**Estate ID:** 20392

**Ref:** ba5168435

+--
+ Total plot's-land's area: 763 m²

Coverage: 0 %

Available from: 2024-03-30

Planning zone: H3?

???????.""""""...