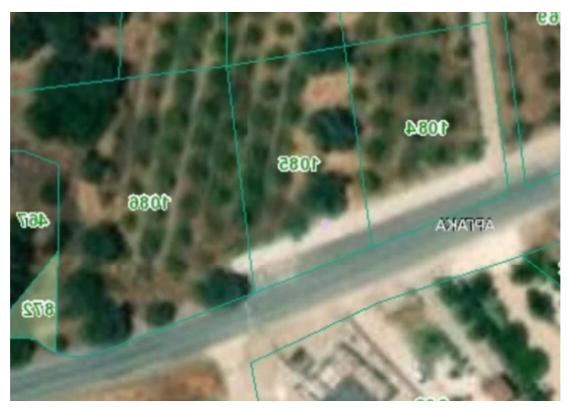

## Residential land 741 m<sup>2</sup> €120.000

Paphos, Argaka-8873, Cyprus

This ad is presented by listings admin, under supervision from ,

Licensed Real Estate Agent Reg no: 1234, Lic no: 603/E

**Offered at:** €85,000

**Estate ID:** 20404

**Ref:** ba5024470

Total plot's-land's area: **741 m²** 

Coverage: 50 %

Density: 90 %

Available from: 2024-03-30

Offered at: **85,000** 

Type: Residential