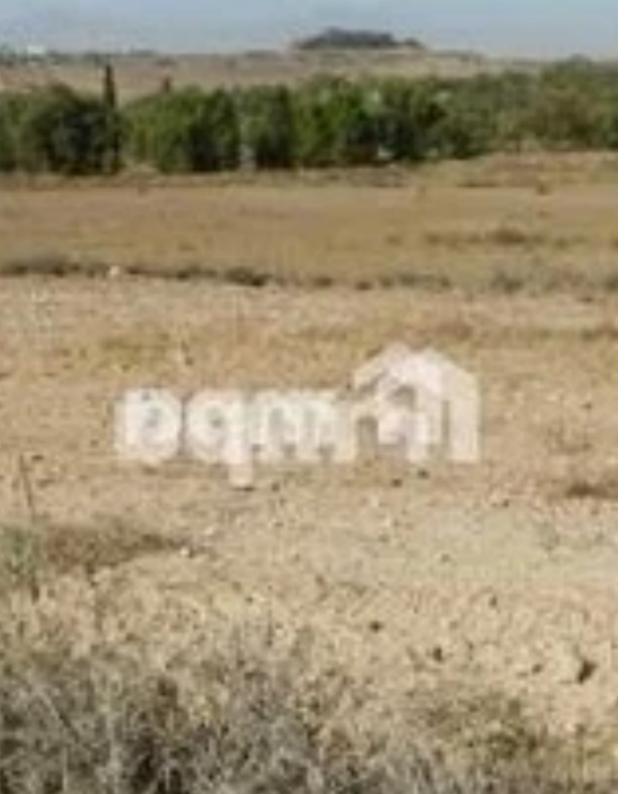

## Agricultural land 6689 m<sup>2</sup> €135.000

Nicosia, Elementary-School-Geri-2202, Cyprus

This ad is presented by listings admin, under supervision from,

Licensed Real Estate Agent Reg no: 1234, Lic no: 603/E

**Offered at:** € 145,000

**Estate ID:** 20406

**Ref:** ba4569739

m<sup>2</sup>
Total plot's-land's area: 6689 m<sup>2</sup>

Available from: 2024-03-30

""Agricultural land 6689 m² Price: €135.000 Plot area: 6689 Plot Type: Agricultural 6689 Square Meters ??4 Agricultural land for sale located at Geri Municipality with title deeds. ????? : 30 ??????? : 08E2 ????? : 3 ??????? : 1394""...