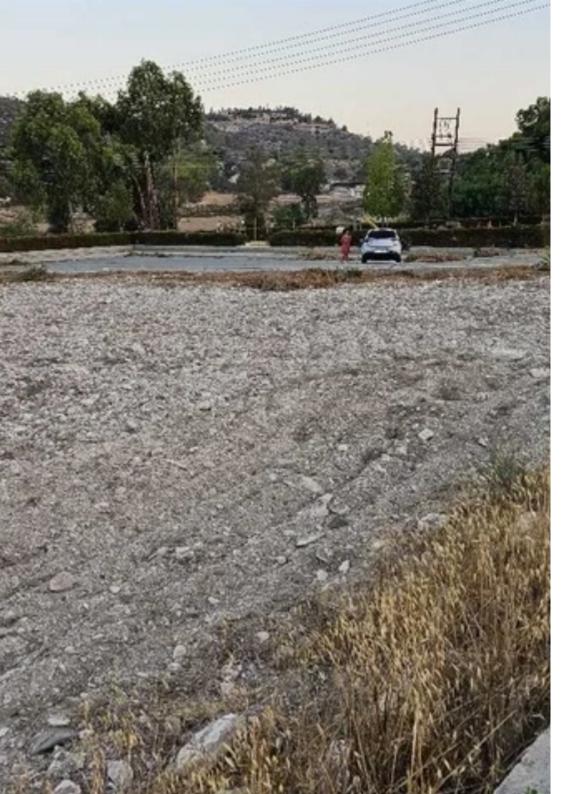

## Residential land 541 m<sup>2</sup>

€110.000

Larnaka, Alethriko-7570, Cyprus

This ad is presented by listings admin, under supervision from,

Licensed Real Estate Agent Reg no: 1234, Lic no: 603/E

**Offered at:** € 110,000

**Estate ID: 20407** 

Ref: ba4738921

Total plot's-land's area: 541 m²

Coverage: 50 %

Density: 90 %

Available from: 2024-03-30

Offered at: 110,000

Type: Residential