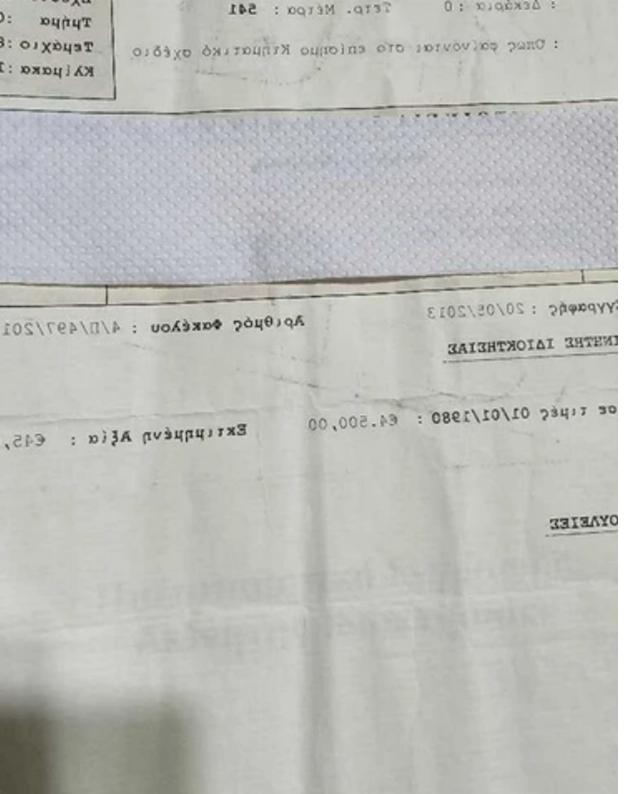

**Estate ID: 20407** 

Ref: ba4738921

Total plot's-land's area: 541 m²

Coverage: 50 %

Density: 90 %

Available from: 2024-03-30

Offered at: 110,000

Type: Residential