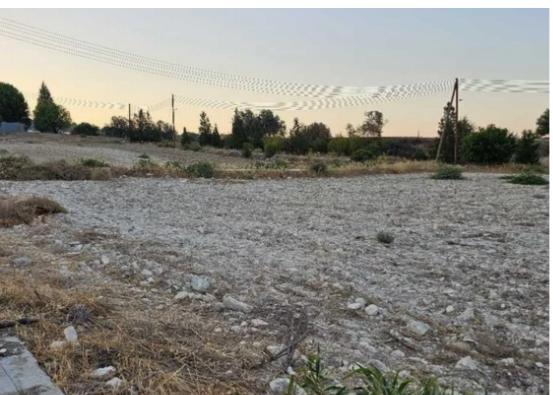

## Residential land 541 m<sup>2</sup>

€110.000

Larnaka, Alethriko-7570, Cyprus

This ad is presented by listings admin, under supervision from,

Licensed Real Estate Agent Reg no: 1234, Lic no: 603/E

**Offered at:** € 110,000

**Estate ID: 20407** 

Ref: ba4738921

Total plot's-land's area: 541 m²

Coverage: 50 %

Density: 90 %

Available from: 2024-03-30

Offered at: 110,000

Type: Residential