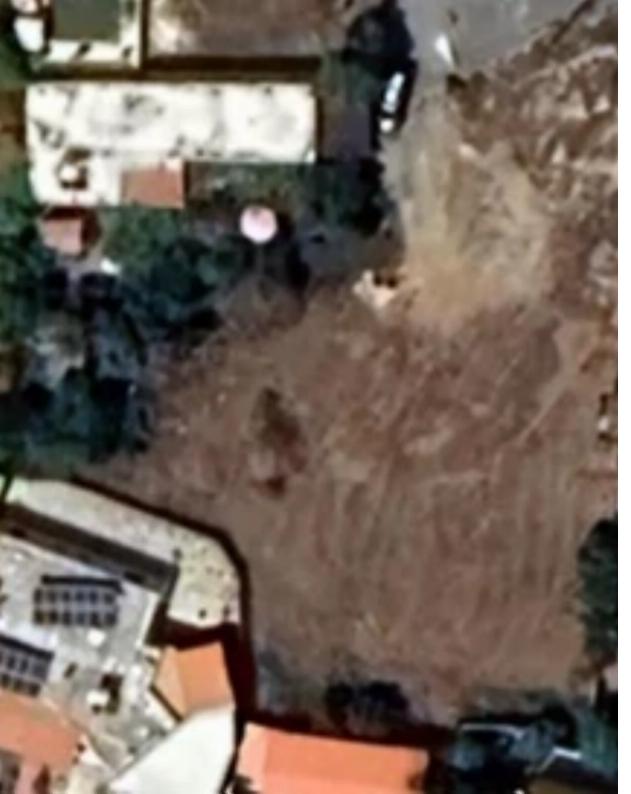

Ext[µnonc 01/01/2018: ----

Όνομα και Διεύθυνση

STOIXEIA IAIOKTHTH KAI SYMФEPON

Αριθμός Φακέλου : 6/ΑΧ/7/2021

01/01/2021: ----

m<sup>2</sup> |
Total plot's-land's area: 1359 m<sup>2</sup>

Available from: 2024-03-30

""""Plot in prime location in Chlorakas, in the center of the village. Building coverage 90% in 2 floors and 10.00 meters maximum height. Has a flat surface .You can build 3 houses or apartments."""""...