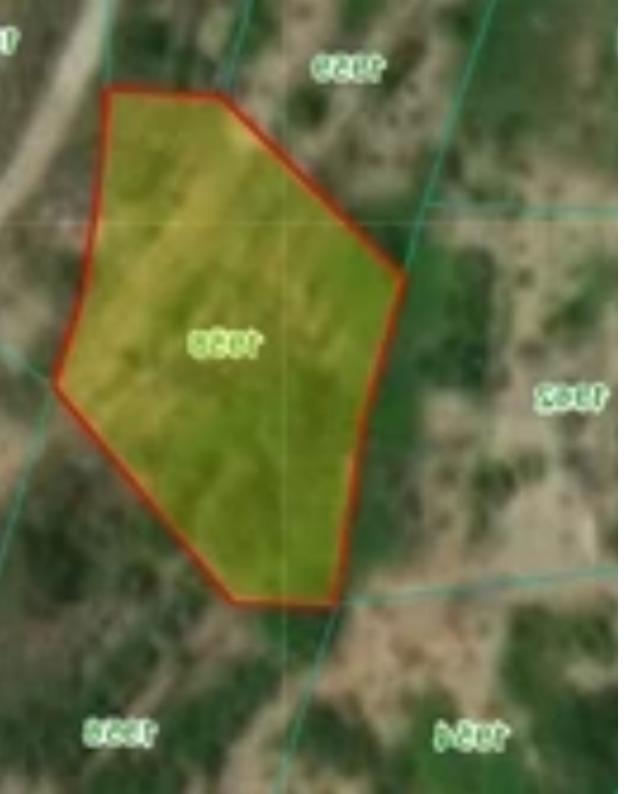

m² |
Total plot's-land's area: 1004 m²

Coverage: 0 %

Available from: 2024-03-30

Planning zone: **?6** 

## **Estate on map:**

Website: realty.com.cy/p/residential-land-1004-m²-€35.000-

ba4593170

Email: info@rimatech.com.cy

**Phone:** +35795958898 // +35725714014

This ad is presented by listings admin, under supervision from,