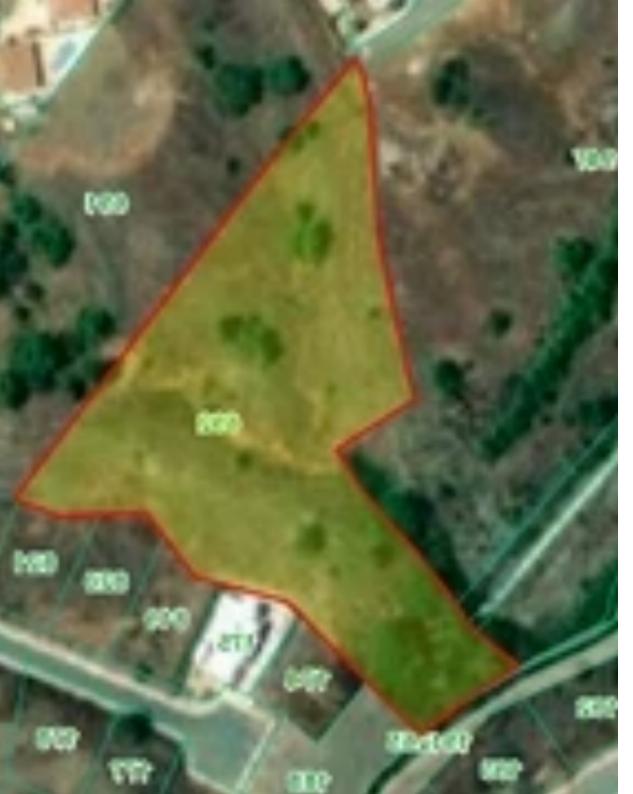

## Residential land 8188 m<sup>2</sup> €600.000

Paphos, Argaka-8873, Cyprus

This ad is presented by listings admin, under supervision from ,

Licensed Real Estate Agent Reg no: 1234, Lic no: 603/E

**Offered at:** € 600,000

**Estate ID:** 20434

**Ref:** ba3717217

m² l

Total plot's-land's area: 8188 m²

Available from: 2024-03-30

Type: Residential

mage not found or type unknown

Planning zone: ???????????????2