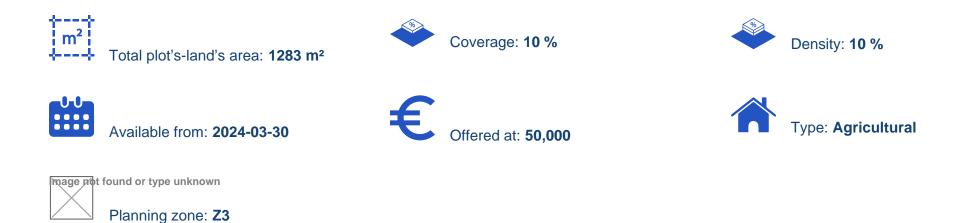

## Agricultural land 1283 m<sup>2</sup> €50.000

Nicosia, Kampia-2644, Cyprus

This ad is presented by listings admin, under supervision from , Licensed Real Estate Agent Reg no: 1234, Lic no: 603/E

Offered at: € 50,000 Estate ID: 20435 Ref: ba5153052

Agricultural field of 1,283m<sup>2</sup> for sale in Kampia, Nicosia. - Planning zone agricultural Z3, building density 10%, coverage coefficient 10% with floor allowance 1 and maximum height 5m. - The field has an irregular shape and has a panoramic view. - Has access to a registered road and electricity. - The immediate area comprises mostly undeveloped land....