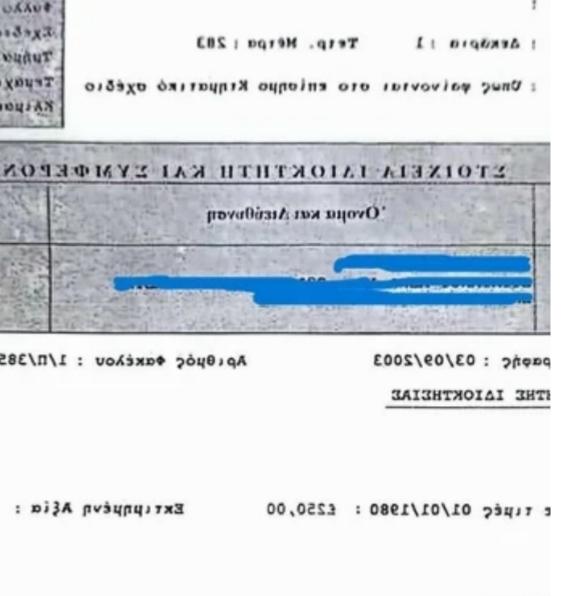

## Agricultural land 1283 m<sup>2</sup> €50.000

Nicosia, Kampia-2644, Cyprus

This ad is presented by listings admin, under supervision from , Licensed Real Estate Agent Reg no: 1234, Lic no: 603/E

Offered at: € 50,000 Estate ID: 20435 Ref: ba5153052

Agricultural field of 1,283m<sup>2</sup> for sale in Kampia, Nicosia. - Planning zone agricultural Z3, building density 10%, coverage coefficient 10% with floor allowance 1 and maximum height 5m. - The field has an irregular shape and has a panoramic view. - Has access to a registered road and electricity. - The immediate area comprises mostly undeveloped land....