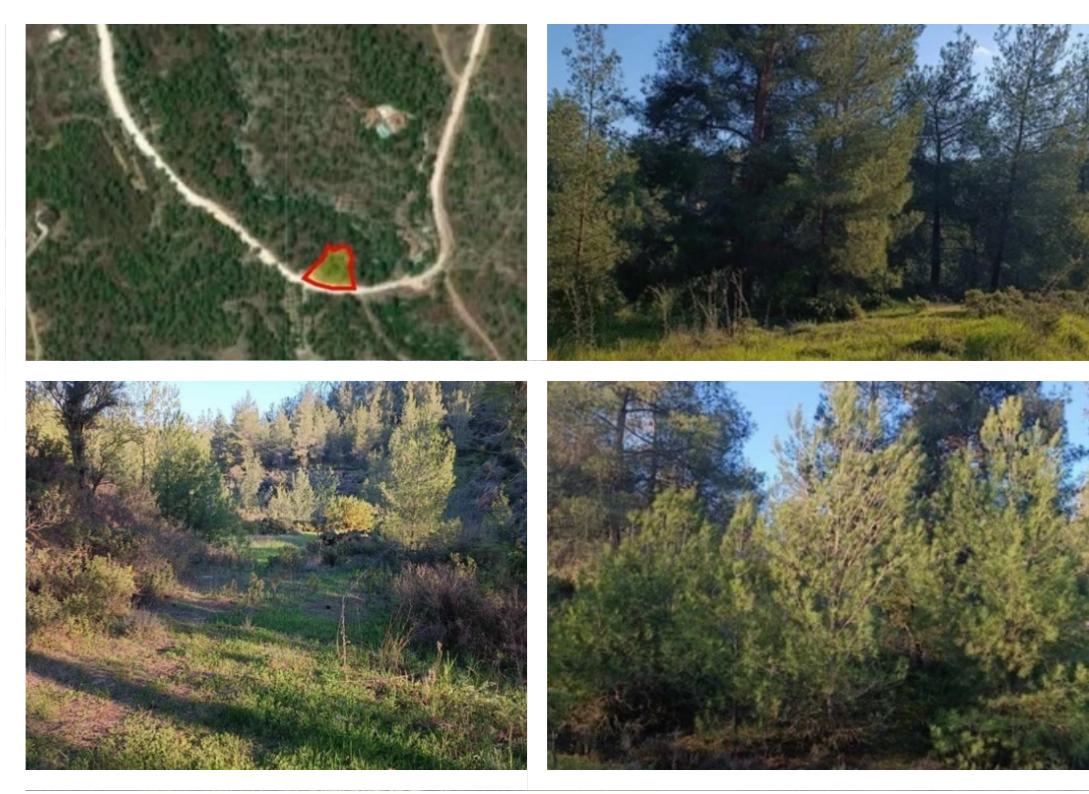

Agricultural field of 1,283m<sup>2</sup> for sale in Kampia, Nicosia. - Planning zone agricultural Z3, building density 10%, coverage coefficient 10% with floor allowance 1 and maximum height 5m. - The field has an irregular shape and has a panoramic view. - Has access to a registered road and electricity. - The immediate area comprises mostly undeveloped land....