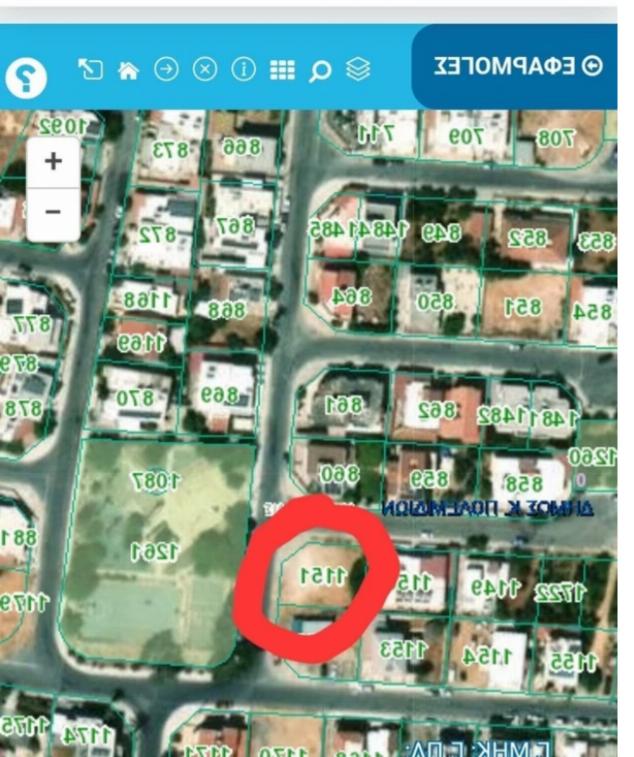

## **Estate on map:**

#### Α. ΓΕΝΙΚΕΣ ΠΛΗΡΟΦΟΡΙΕΣ ΤΕΜΑΧΙΟΥ:

| ENAPXIA                | <b>NEMEZOZ</b>      | EMBAAO TEMAXIOY (os t.µ)        | 474        |
|------------------------|---------------------|---------------------------------|------------|
| ΔΗΜΟΣ/ΚΟΙΝΟΤΗΤΑ        | ΔΗΜΟΣ Κ. ΠΟΛΕΜΙΔΙΩΝ | ΠΕΡΙΜΕΤΡΟΣ ΤΕΜΑΧΙΟΥ             |            |
| ENOPIA                 | ANGOYTIONIZ         | Αξία Γενικής Εκτίμησης 1.1.2021 | (3)        |
| ΤΜΗΜΑ/ΑΡΙΘΜΟΣ ΕΓΓΡΑΦΗΣ | 0/26009             | Αξία Γενικής Εκτίμησης 1.1.2018 | · · · · (2 |
| AMHMT                  |                     | APIGMOZ TEMAXIOY                | 1151       |
| ΦΥΛΛΟ/ΣΧΕΔΙΟ           | 53/64               | KAIMAKA                         | 1:5000     |
| ΤΟΠΟΘΕΣΙΑ              | ВОУППА ТОУ ХАРАМА   |                                 |            |