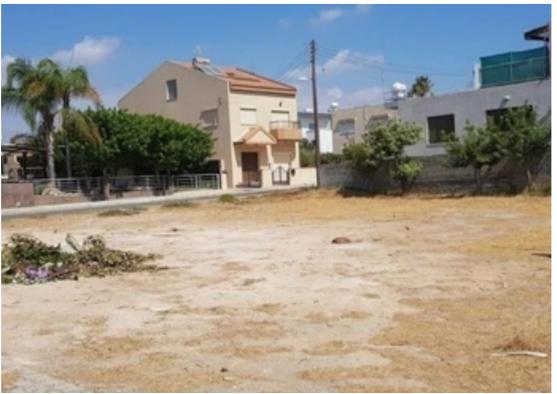

# Residential land 474 m<sup>2</sup> €200.000

Limassol, Panagia-Chrisopolitissa-Church-Ypsonas-4181, Cyprus This ad is presented by listings admin, under supervision from, Licensed Real Estate Agent Reg no: 1234, Lic no: 603/E

**Offered at:** €200,000

**Estate ID:** 20438

**Ref:** ba5109062

m² |
Total plot's-land's area: 474 m²

Available from: 2024-03-30

Plot of land with potential to build 2 houses or 4 flats in a respectfull residential area close to motorway and limassol city centre. Reasonable offers will be kindly considered....