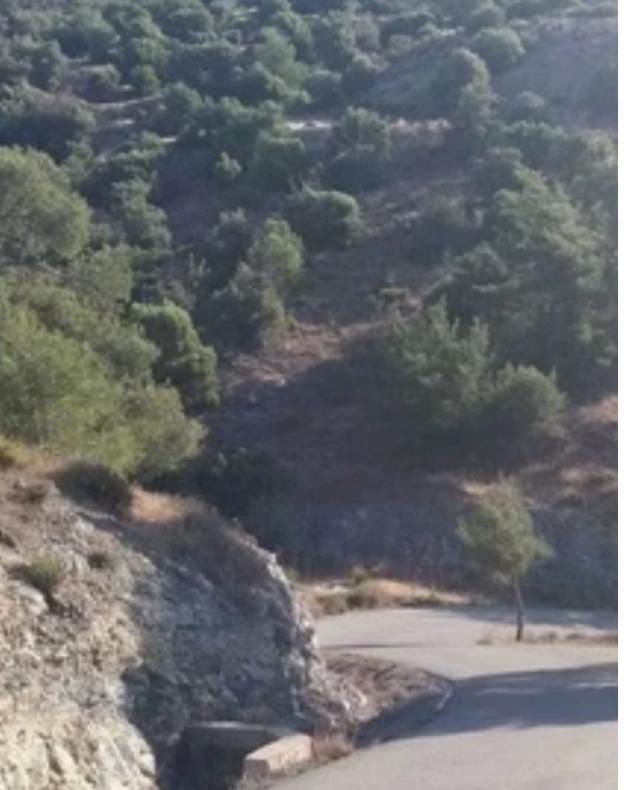

**Estate ID:** 20443

**Ref:** ba2926162

Total plot's-land's area: 14000 m²

Available from: 2024-03-30

Offered at: 2,125,000

Type: Residentia

""""FANTASTIC LAND, For Investment /Residential purposes, The land has great potential and opportunities for any Purpose, PROJECT /RESIDENT /INVESTMENT. Only 6 mins Drive fr the Germasoyia Roundabout, Really Great location to combine City /Unique suburb life. Also possible to sell ' Specific area " HALF THE LAND at 1,120,000 euros, For more details, pleasure to hear from you.""""...