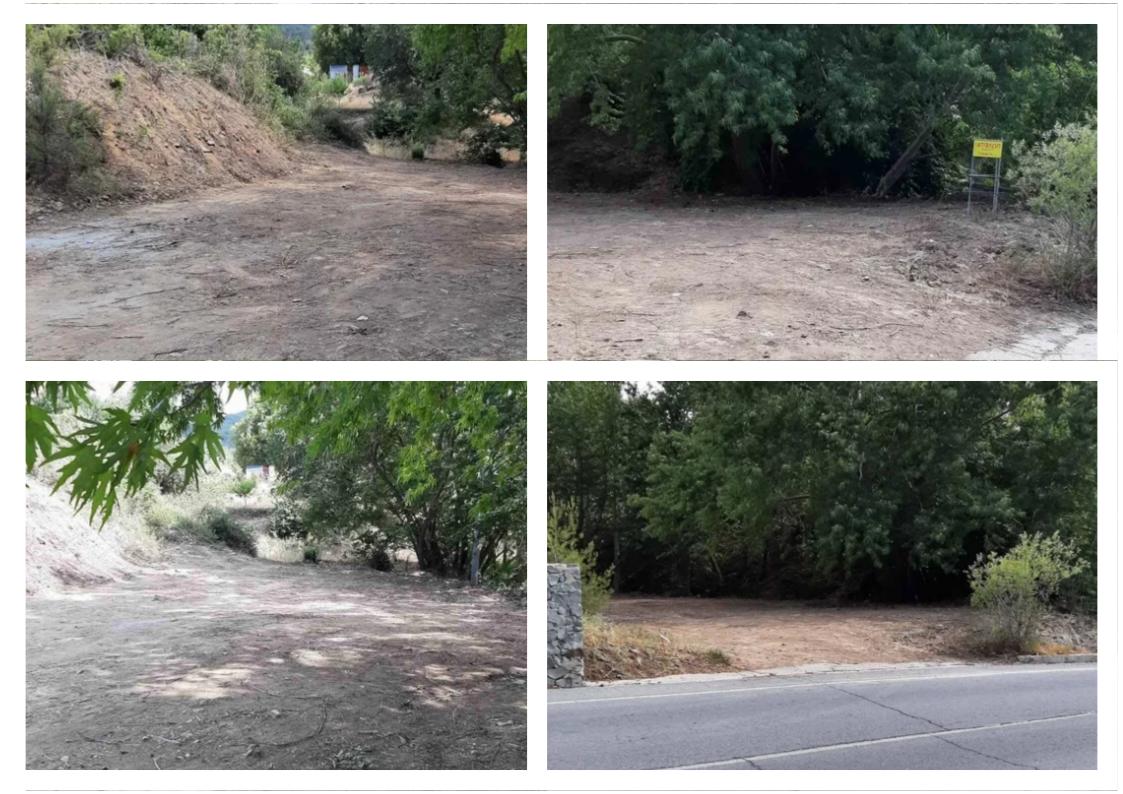

## Residential land 1080 m<sup>2</sup> €130.000

Limassol, Mandria-4778, Cyprus

This ad is presented by listings admin, under supervision from,

Licensed Real Estate Agent Reg no: 1234, Lic no: 603/E

**Offered at:** € 130,000

???????? ????? 2 ???????. Plot for sale in Kato Platres on the main road to Platres with electricity and water. Buildable up to 2 floors.""""""...