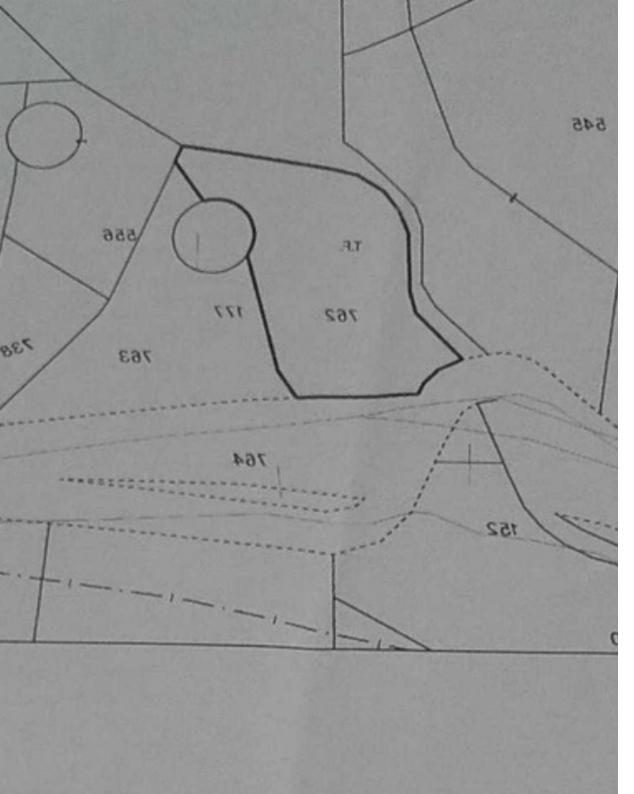

## Residential land 1080 m<sup>2</sup> €130.000

Limassol, Mandria-4778, Cyprus

This ad is presented by listings admin, under supervision from,

Licensed Real Estate Agent Reg no: 1234, Lic no: 603/E

**Offered at:** € 130,000

**Estate ID:** 20444

**Ref:** ba4229132

Total plot's-land's area: 1080 m²

Coverage: 50 %

Density: 90 %

Available from: 2024-03-30

Offered at: 130,000

Type: Residential