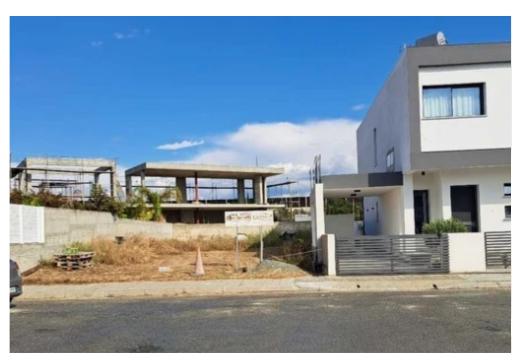

## (Share) Residential land 255 m<sup>2</sup> €95.000

Nicosia, Dali-Kallithea-2548, Cyprus

This ad is presented by listings admin, under supervision from , Licensed Real Estate Agent Reg no: 1234, Lic no: 603/E

**Offered at:** € 95,000

**Estate ID:** 20452

**Ref:** ba4703158

Total plot's-land's area: 255 m²

Coverage: 35 %

Density: 60 %

Available from: 2024-03-30

Offered at: 95,00

Type: Residential