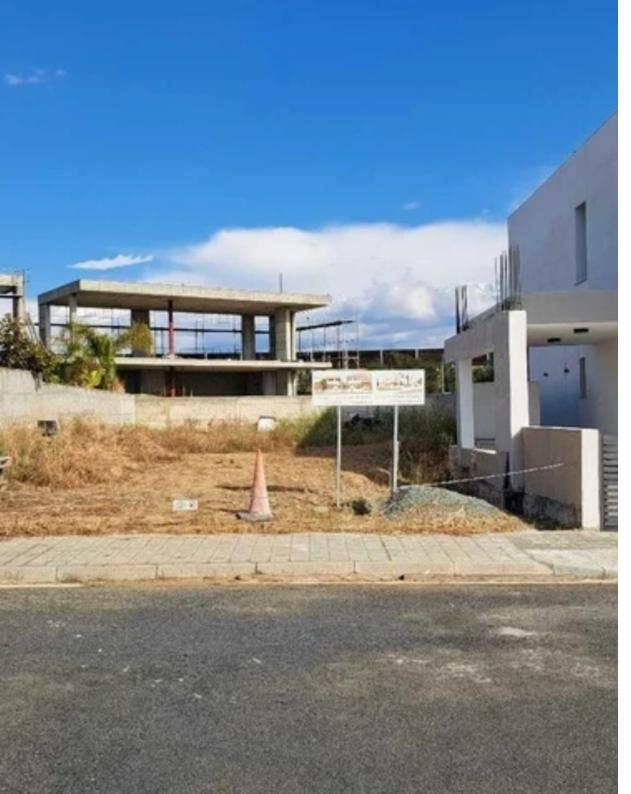

## (Share) Residential land 255 m<sup>2</sup> €95.000

Nicosia, Dali-Kallithea-2548, Cyprus

This ad is presented by listings admin, under supervision from , Licensed Real Estate Agent Reg no: 1234, Lic no: 603/E

**Offered at:** € 95,000

**Estate ID:** 20452

**Ref:** ba4703158

Total plot's-land's area: 255 m²

Coverage: 35 %

Density: 60 %

Available from: 2024-03-30

Offered at: 95,00

Type: Residential