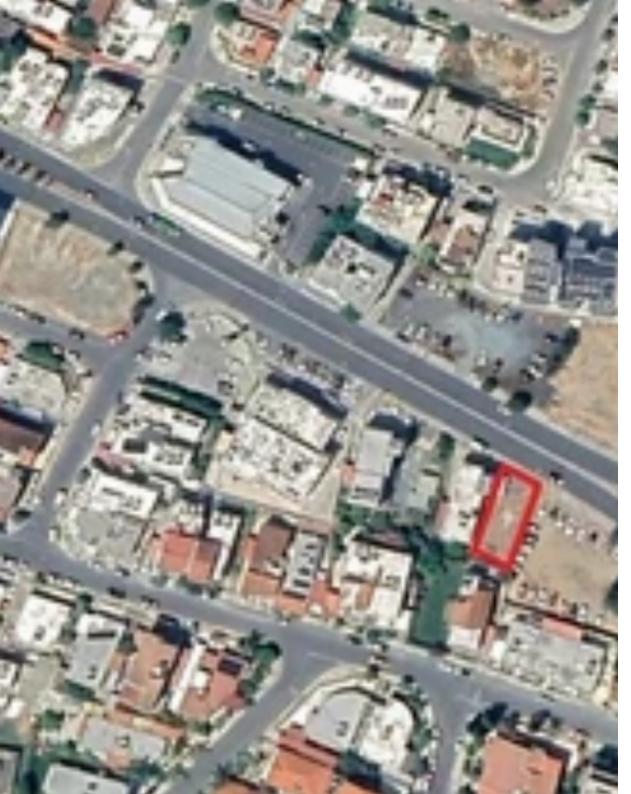

## Commercial land 268 m<sup>2</sup> €398.000

Limassol, Lidl-Agia-Filaxeos-Ave-Kapsalos-3082, Cyprus
This ad is presented by listings admin, under supervision from,
Licensed Real Estate Agent Reg no: 1234, Lic no: 603/E

**Offered at:** €398,000

**Estate ID:** 20465

**Ref:** ba5153644

Total plot's-land's area: 268 m<sup>2</sup>

Coverage: 50 %

Density: **140** %

Available from: 2024-03-30

Offered at: **398,00** 

Type: **Commercia**l

mage not found or type unknown

Planning zone: ??4

NO AGENTS Commercial plot for rent Eb4 269 sqm B.d 140% C.d 50% 4 floors Height 17m...

## **Estate on map:**

Website: realty.com.cy/p/commercial-land-268-m²-€398.000-

ba5153644

Email: info@rimatech.com.cy

**Phone:** +35795958898 // +35725714014

This ad is presented by listings admin, under supervision from,