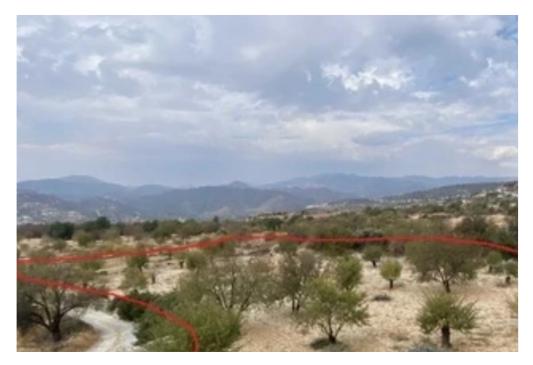

## Agricultural land 8088 m<sup>2</sup> €70.000

Limassol, Limnatis-4546, Cyprus

This ad is presented by listings admin, under supervision from ,

Licensed Real Estate Agent Reg no: 1234, Lic no: 603/E

**Offered at:** €55,000

**Estate ID:** 20501

**Ref:** ba3413722

m² |
Total plot's-land's area: 8088 m²

Density: 10 %

Available from: 2024-03-30

Type: Agricultural

10% Density For more Info Call ??""""""...