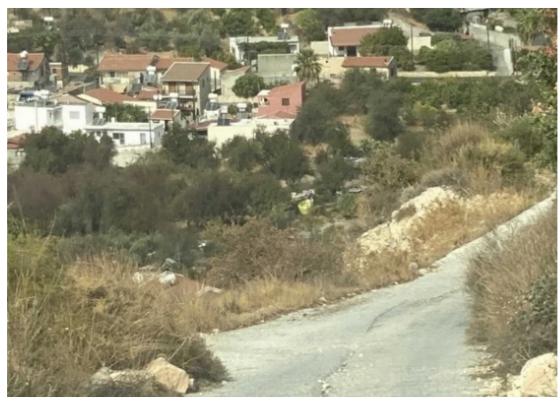

## Agricultural land 8088 m<sup>2</sup> €70.000

Limassol, Limnatis-4546, Cyprus

This ad is presented by listings admin, under supervision from ,

Licensed Real Estate Agent Reg no: 1234, Lic no: 603/E

**Offered at:** €55,000

**Estate ID:** 20501

**Ref:** ba3413722

m² |
Total plot's-land's area: 8088 m²

Density: 10 %

Available from: 2024-03-30

Type: Agricultural

10% Density For more Info Call ??""""""...