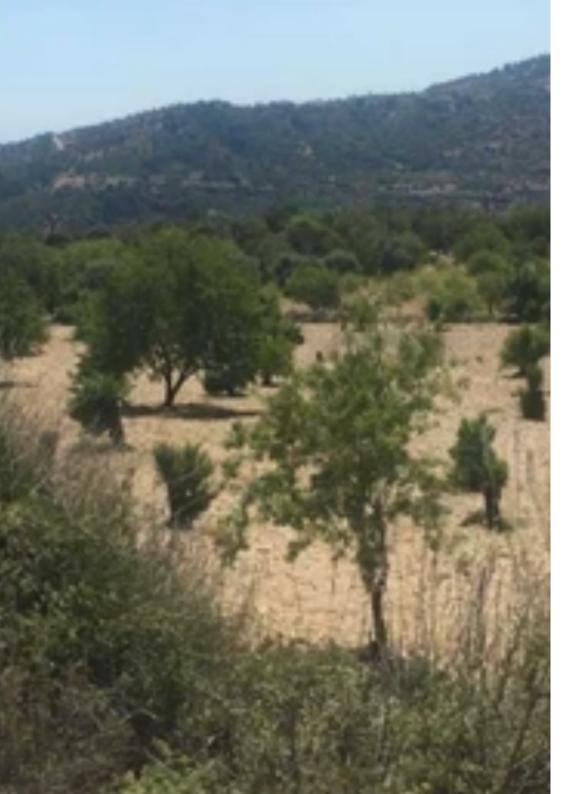

## Agricultural land 8088 m<sup>2</sup> €70.000

Limassol, Limnatis-4546, Cyprus

This ad is presented by listings admin, under supervision from ,

Licensed Real Estate Agent Reg no: 1234, Lic no: 603/E

**Offered at:** €55,000

**Estate ID:** 20501

**Ref:** ba3413722

m² |
Total plot's-land's area: 8088 m²

Density: 10 %

Available from: 2024-03-30

Type: Agricultural

10% Density For more Info Call ??""""""...