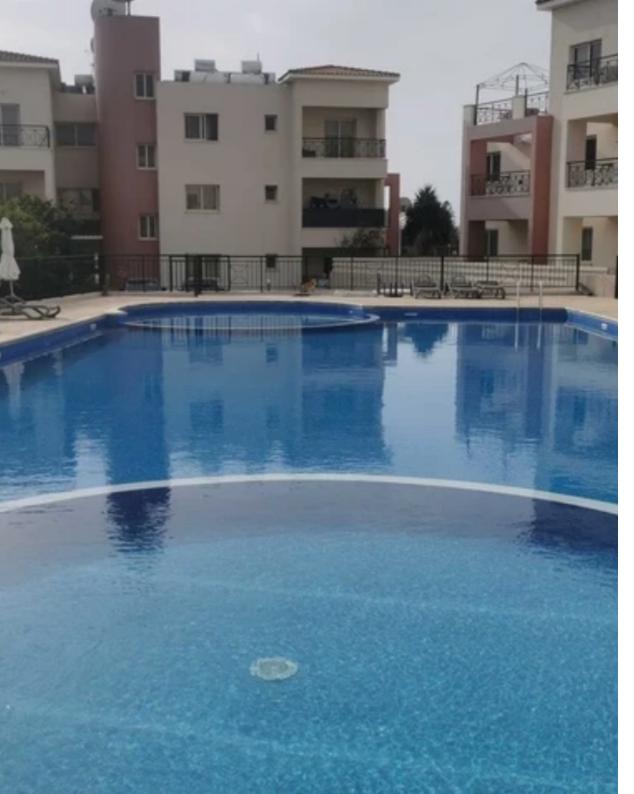

Offered at: €135,000 Estate ID: 20511 Ref: ba5071939

Type: Apartment

Traditional style apartment within a development located in Tombs of the Kings, Paphos. This apartment is located close to Paphos town centre and has a great investment potential for its location, quality materials and has great views . Lovely place. Near a great beach, shops, Lidl, bus stop, schools and kindergartens. Kitchen consists of granite kitchen worktops, AC provision. The development offers residence access to on-site large communal swimming pools, gym and residents' club house. Detail: -Living Room -Kitchen -Bedroom -Loggia -Private allocated parking I work with agents. There is no title (this complex), if necessary, I can submit documents to obtain a title. There...