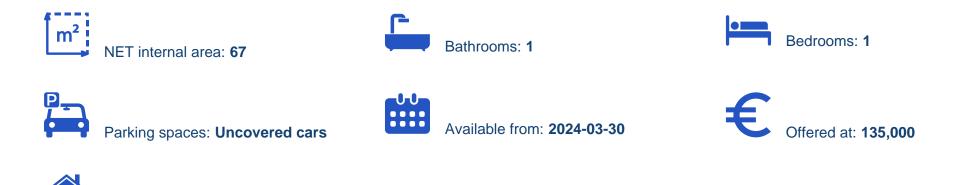

Offered at: €135,000 Estate ID: 20511 Ref: ba5071939

Type: Apartment

Traditional style apartment within a development located in Tombs of the Kings, Paphos. This apartment is located close to Paphos town centre and has a great investment potential for its location, quality materials and has great views . Lovely place. Near a great beach, shops, Lidl, bus stop, schools and kindergartens. Kitchen consists of granite kitchen worktops, AC provision. The development offers residence access to on-site large communal swimming pools, gym and residents' club house. Detail: -Living Room -Kitchen -Bedroom -Loggia -Private allocated parking I work with agents. There is no title (this complex), if necessary, I can submit documents to obtain a title. There...