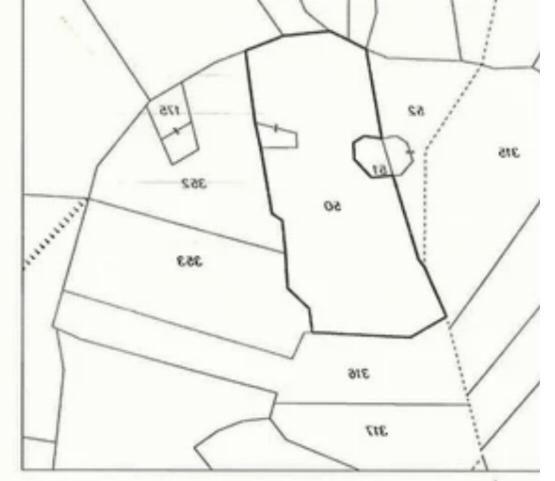

## Residential land 12041 m<sup>2</sup>

Limassol, Pano-Kivides-4715 , Cyprus

This ad is presented by listings admin, under supervision from ,

Licensed Real Estate Agent Reg no: 1234, Lic no: 603/E

**Offered at:** € 520,000

**Estate ID:** 20518

**Ref:** ba4463977

Total plot's-land's area: 12041 m²

Coverage: 35 %

Density: 60 %

Available from: 2024-03-30

Offered at: 520,000

Type: **Residential** 

""Great opportunity!! Residential plot 12041 sq.m. having Limassol and Akrotiri views, for sale in the village of Pano Kivides (Trapeza) with a building ratio of 60% and a coverage ratio of 35% and permission for two floors. All services are up to the border of the plot!""...

## **Estate on map:**

**Website:** realty.com.cy/p/residential-land-12041-m²-ba4463977

Email: info@rimatech.com.cy

**Phone:** +35795958898 // +35725714014

This ad is presented by listings admin, under supervision from ,