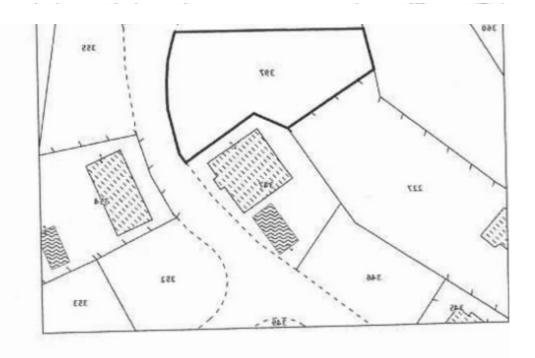

**Offered at:** €245,000

**Estate ID:** 20530

**Ref:** ba4654151

Total plot's-land's area: 1016 m²

Density: 20 %

Available from: 2024-03-30

Offered at: 245,000

Type: **Residentia** 

Plot in Parekklisia for sale 1016 sq meters 20% allowed build Sea view, quiet location Sold with project: 1 story 187sq meters, 3 bedroom, 2 car garage, sauna Project has all permissions, paid for, and ready to build. (Just to get permissions took 6+ months! You would be saving yourself a lot of time). Because building permit was obtained prior to the law change, the government tax on the building will be 5%, instead of new rate of 19% according to the implemented new law in 2023. Big saving if you use an existing permit to build! The plot has a clean title. No VAT Price: 245 000 Eur Government TAX: It is best to check with your Lawyer if you are required to pay Tax in this si...