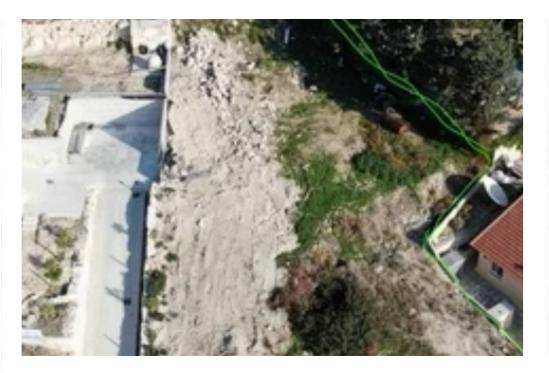

Plot in Parekklisia for sale 1016 sq meters 20% allowed build Sea view, quiet location Sold with project: 1 story 187sq meters, 3 bedroom, 2 car garage, sauna Project has all permissions, paid for, and ready to build. (Just to get permissions took 6+ months! You would be saving yourself a lot of time). Because building permit was obtained prior to the law change, the government tax on the building will be 5%, instead of new rate of 19% according to the implemented new law in 2023. Big saving if you use an existing permit to build! The plot has a clean title. No VAT Price: 245 000 Eur Government TAX: It is best to check with your Lawyer if you are required to pay Tax in this si...