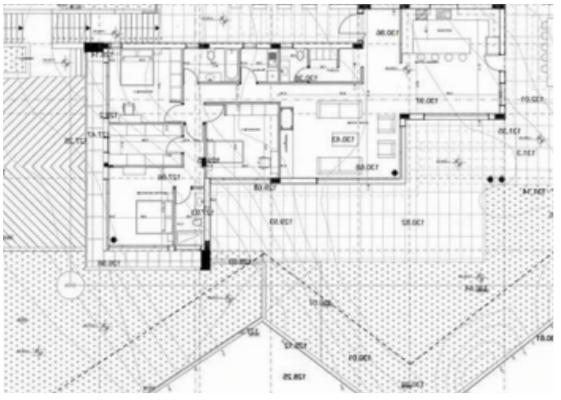

Plot in Parekklisia for sale 1016 sq meters 20% allowed build Sea view, quiet location Sold with project: 1 story 187sq meters, 3 bedroom, 2 car garage, sauna Project has all permissions, paid for, and ready to build. (Just to get permissions took 6+ months! You would be saving yourself a lot of time). Because building permit was obtained prior to the law change, the government tax on the building will be 5%, instead of new rate of 19% according to the implemented new law in 2023. Big saving if you use an existing permit to build! The plot has a clean title. No VAT Price: 245 000 Eur Government TAX: It is best to check with your Lawyer if you are required to pay Tax in this si...