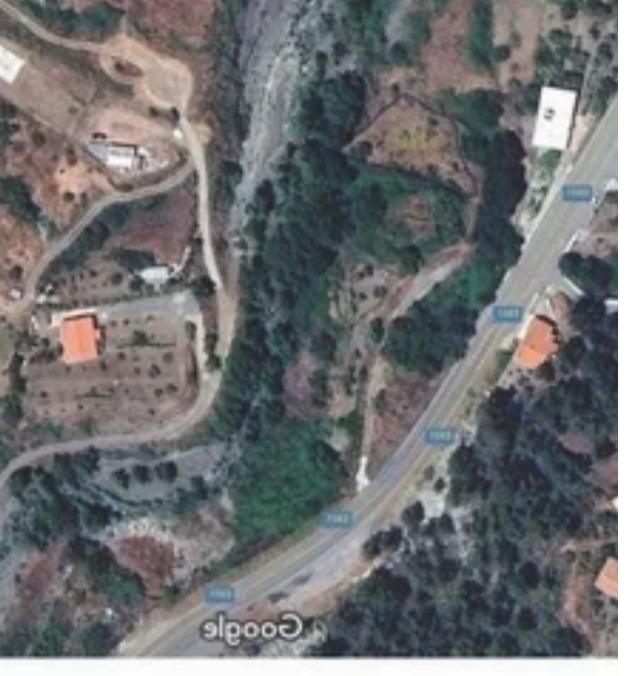

## Residential land 725 m<sup>2</sup> €75.000

Limassol, Kato-Amiantos-4810, Cyprus

This ad is presented by listings admin, under supervision from,

Licensed Real Estate Agent Reg no: 1234, Lic no: 603/E

**Offered at:** € 68,000

**Estate ID:** 20544

**Ref:** ba5023978

Total plot's-land's area: 725 m²

Coverage: 50 %

Density: 90 %

Available from: 2024-03-30

Offered at: 68,00

Type: Residential

"A residential field in Amiantos, Limassol. It is located just off by Amiantos main road and just few meters south-east of Apostolos Andreas Church. The field has an area of 725 sqm, a rather regular shape and a leveled slopping surface. The immediate area comprises of undeveloped parcels of land and some scattered residential developments. It falls within the Residential Planning Zone H2 with 90% building density, 50% coverage density, 2 floors and with max. height of 8.30m. PLUS V.A.T"...