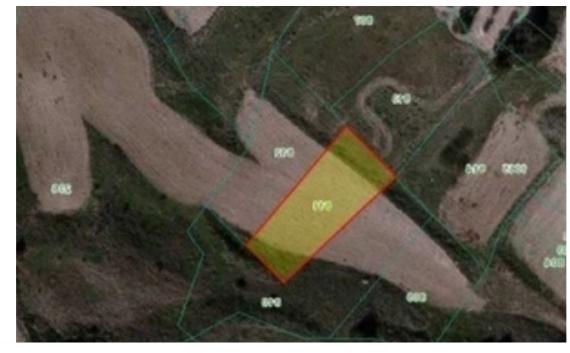

**Estate ID:** 20552

**Ref:** ba3479985

m² l
Total plot's-land's area: 818 m²

Coverage: 40 %

Available from: 2024-03-30

Type: Residential

Residential Land for sale at Pentakomo village .Coverage 40%...