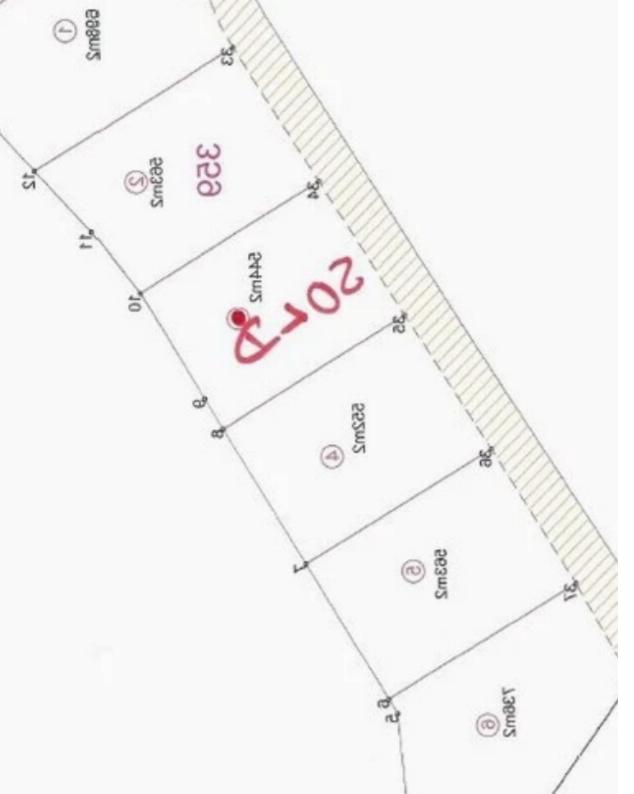

**Estate ID: 20558** 

**Ref:** ba3134803

+--- Total plot's-land's area: 1261 m²

Coverage: 45 %

Density: 80 %

Available from: 2024-03-30

Offered at: **352,00** 

Гуре: **Residential** 