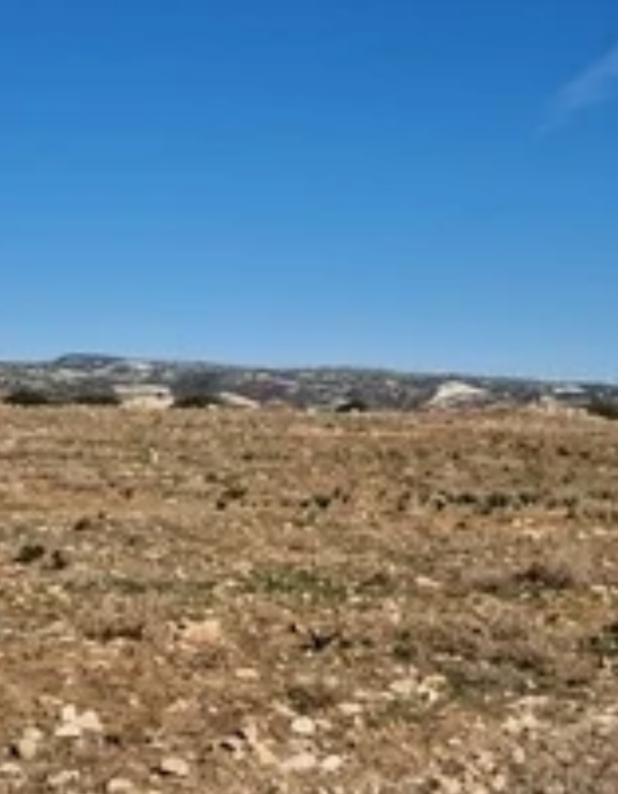

**Estate ID:** 20561

**Ref:** ba5105336

Total plot's-land's area: 25419 m<sup>2</sup>

Coverage: 25 %

Available from: 2024-03-30

Planning zone: ?3?

Available plot of land for sale in Pissouri village/ Melanda area which is offered for investment opportunity, as the area is ideal for residential and tourist properties. It has land area 25,419m² and falls within Planning Zone ?3? with maximum building coefficient 25%. It is located 2km away from old highway of Limassol – Paphos and 3.5km from new highway Pissouri - Pafos. For more information and arrange viewing please contact us....