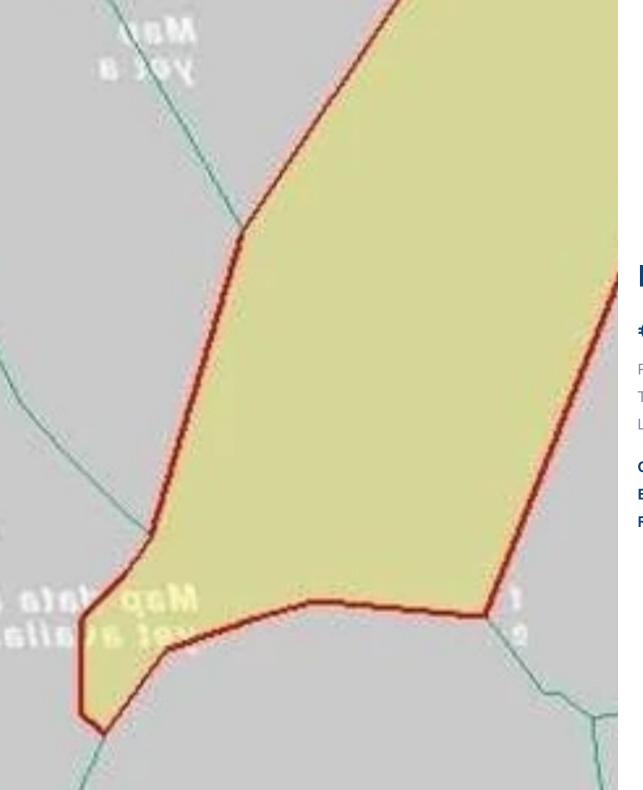

## Residential land 3345 m<sup>2</sup> €250.000

Paphos, Lysos-8800, Cyprus

This ad is presented by listings admin, under supervision from ,

Licensed Real Estate Agent Reg no: 1234, Lic no: 603/E

**Offered at:** €250,000

**Estate ID:** 20576

**Ref:** ba5059135

Total plot's-land's area: 3345 m²

Coverage: 50 %

Density: 90 %

Available from: 2024-03-30

Offered at: 250,000

Type: Residential

"Residential plot on the outskirts of the centre of the peaceful village of Lysos. Quiet location just off the registered road but needs application for access. gradient: flat Ideal for country lovers and peaceful living."...

## **Estate on map:**

Website: realty.com.cy/p/residential-land-3345-m²-€250.000-

ba5059135

Email: info@rimatech.com.cy

**Phone:** +35795958898 // +35725714014

This ad is presented by listings admin, under supervision from,