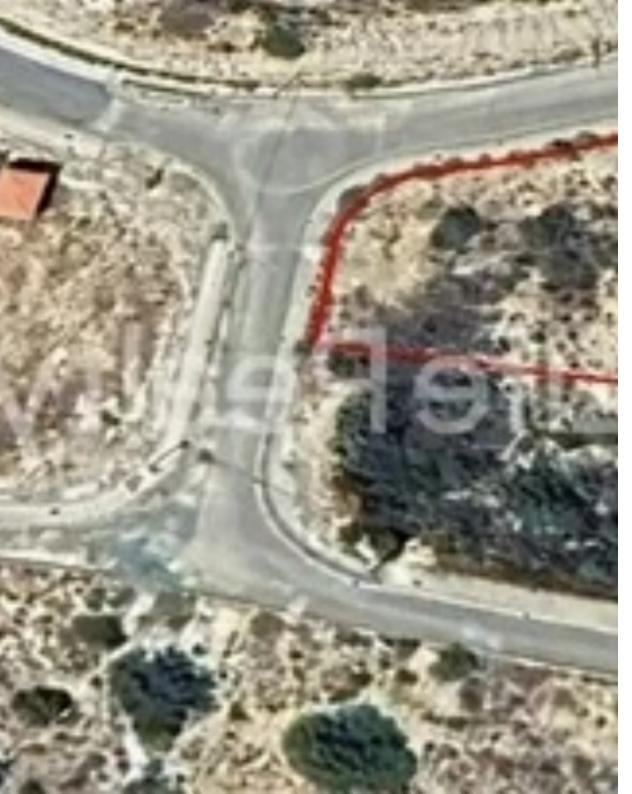

Type: Residentia

"This spacious corner building plot of 847 sq.m. is situated in the popular Opalia hill in Mesa Geitonia. Located in a quiet, beautiful newly built neighbourhood next to a green area with north-east orientation and side seaviews. Its position is ideal for the development of a villa, with easy access to the highway and main roads. The plot falls into the residential planning zone Ka10 with the following development characteristics: -30% Building Density -20% Coverage -2 Floors -10m Height The property is subject to VAT. Contact us for a viewing."...