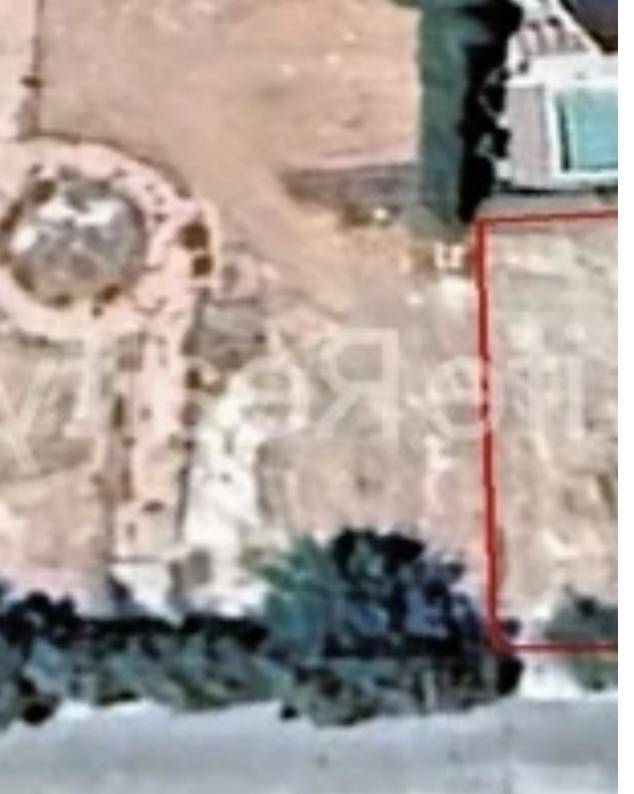

Offered at: €350,000 Estate ID: 20578 Ref: ba5155178

"This spacious building plot of 817 sq.m. is situated in the popular Opalia hill in Mesa Geitonia. Located in a quiet, beautiful newly built neighbourhood next to a green area with south orientation and side seaviews. Its position is ideal for the development of a villa, with easy access to the highway and main roads. The plot falls into the residential planning zone Ka10 with the following development characteristics: -30% Building Density -20% Coverage -2 Floors -10m Height -Even surface The property is subject to VAT. Contact us for a viewing."...