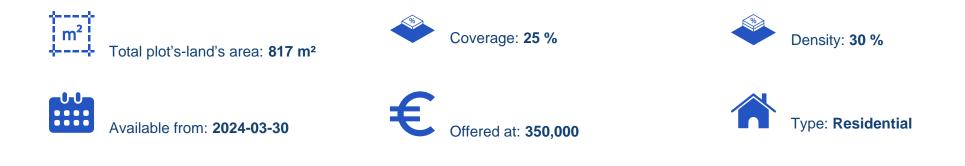

## Residential land 817 m<sup>2</sup>

Offered at: €350,000 Estate ID: 20578 Ref: ba5155178

"This spacious building plot of 817 sq.m. is situated in the popular Opalia hill in Mesa Geitonia. Located in a quiet, beautiful newly built neighbourhood next to a green area with south orientation and side seaviews. Its position is ideal for the development of a villa, with easy access to the highway and main roads. The plot falls into the residential planning zone Ka10 with the following development characteristics: -30% Building Density -20% Coverage -2 Floors -10m Height -Even surface The property is subject to VAT. Contact us for a viewing."...