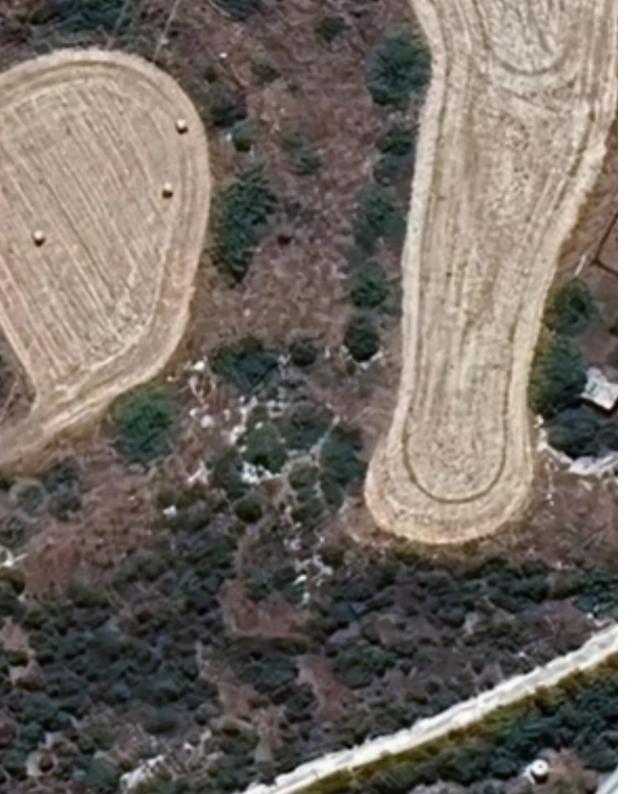

## (Share) Residential land 7300 m<sup>2</sup> €180.000

Paphos, Anavargos-8025, Cyprus

This ad is presented by listings admin, under supervision from ,

Licensed Real Estate Agent Reg no: 1234, Lic no: 603/E

**Offered at:** € 180,000

**Estate ID: 20609** 

**Ref:** ba5156597

m<sup>2</sup>
Total plot's-land's area: **7300** m<sup>2</sup>

Available from: 2024-03-30