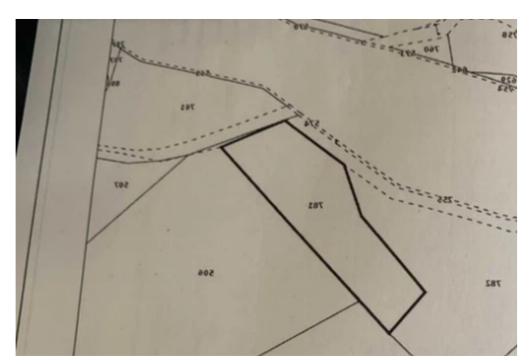

## (Share) Residential land 7300 m<sup>2</sup> €180.000

Paphos, Anavargos-8025, Cyprus

This ad is presented by listings admin, under supervision from ,

Licensed Real Estate Agent Reg no: 1234, Lic no: 603/E

**Offered at:** € 180,000

**Estate ID: 20609** 

**Ref:** ba5156597

m<sup>2</sup>
Total plot's-land's area: **7300** m<sup>2</sup>

Available from: 2024-03-30