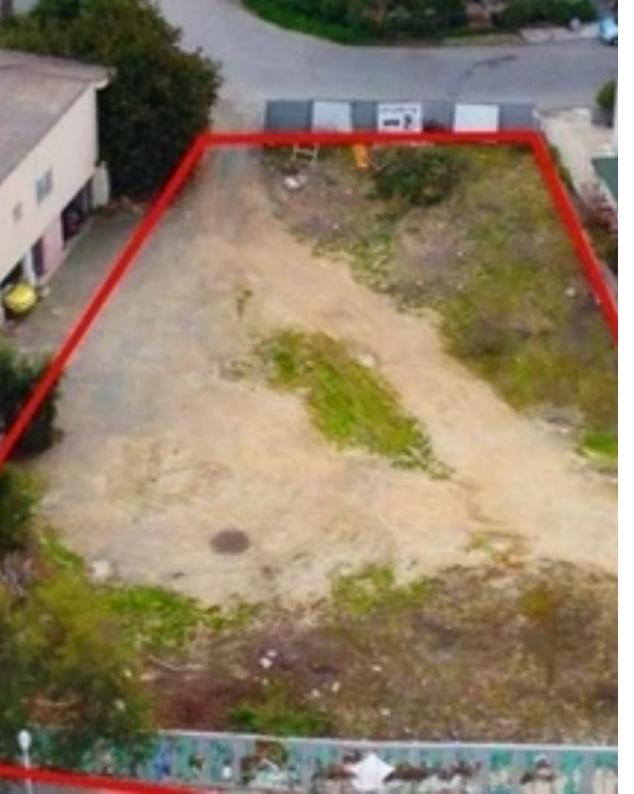

## Commercial land 1143 m<sup>2</sup>

Nicosia, Park-Of-Agios-Georgios-Platy-Aglantzia-2115, Cyprus This ad is presented by listings admin, under supervision from, Licensed Real Estate Agent Reg no: 1234, Lic no: 603/E

**Offered at:** € 900,000

**Estate ID:** 20620

**Ref:** ba3606021

Total plot's-land's area: 1143 m²

Coverage: 50 %

Density: 160 %

Available from: 2024-03-30

Offered at: 900,000

Type: **Commercia**l