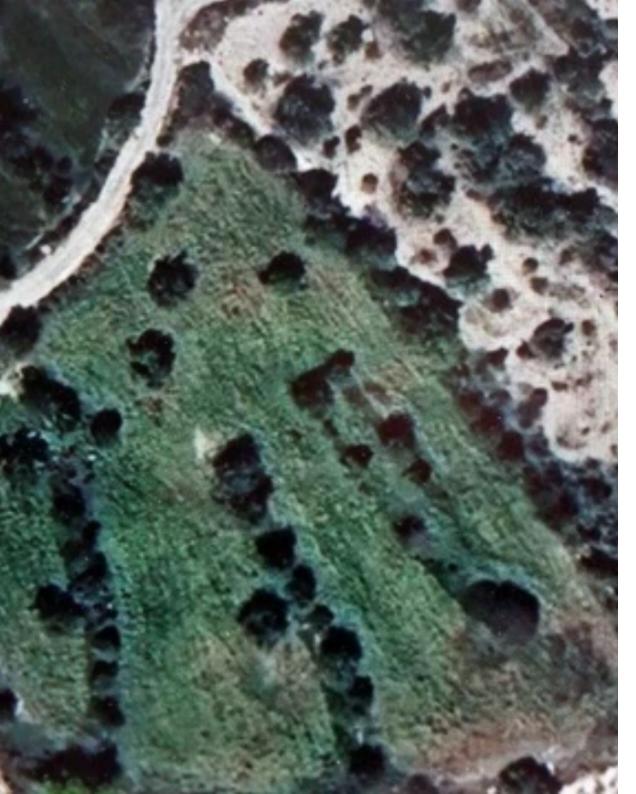

## Agricultural land 13044 m<sup>2</sup> €125.000

Paphos, Drymou-8742, Cyprus

This ad is presented by listings admin, under supervision from,

Licensed Real Estate Agent Reg no: 1234, Lic no: 603/E

**Offered at:** € 125,000

""Plot between the villages of Drymou and Simou, in beautiful rural area. Its close proximity to the current Paphos – Polis road and also the new Highway road planned, is added value to the plot. Suitable for residential development. It has a registered road of 200m along its north side and unlimited view up to Polis bay. It falls within the Planning Zone ?3, with building density coefficient of 10%, coverage coefficient 10%, maximum floors 2 and 8,30 metres height. There are already built villas in the surrounding areas. Only serious purchasers please. Asking price 200k""...