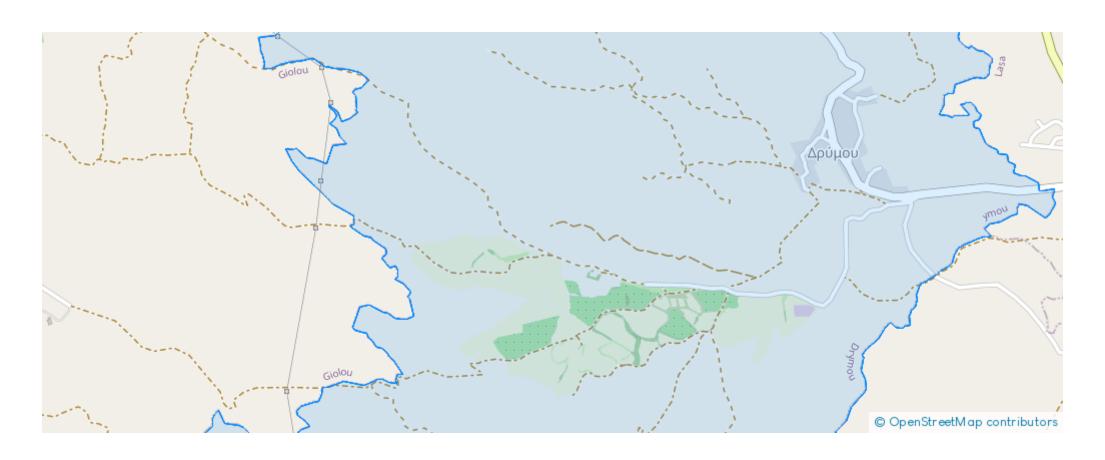

## Agricultural land 13044 m<sup>2</sup> €125.000

Paphos, Drymou-8742, Cyprus

This ad is presented by listings admin, under supervision from,

Licensed Real Estate Agent Reg no: 1234, Lic no: 603/E

**Offered at:** € 125,000

""Plot between the villages of Drymou and Simou, in beautiful rural area. Its close proximity to the current Paphos – Polis road and also the new Highway road planned, is added value to the plot. Suitable for residential development. It has a registered road of 200m along its north side and unlimited view up to Polis bay. It falls within the Planning Zone ?3, with building density coefficient of 10%, coverage coefficient 10%, maximum floors 2 and 8,30 metres height. There are already built villas in the surrounding areas. Only serious purchasers please. Asking price 200k""...

## **Estate on map:**

Website: realty.com.cy/p/agricultural-land-13044-m²-€125.000-

ba5058167

Email: info@rimatech.com.cy

**Phone:** +35795958898 // +35725714014

This ad is presented by listings admin, under supervision from,