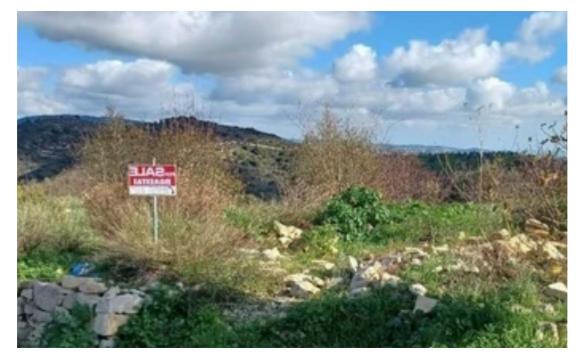

## Residential land 646 m<sup>2</sup>

Limassol, Dora-4774, Cyprus

This ad is presented by listings admin, under supervision from,

Licensed Real Estate Agent Reg no: 1234, Lic no: 603/E

**Offered at:** € 54,000

**Estate ID: 20666** 

**Ref:** ba4493391



ΔΟΜΗΣΗ

0.9





ΣΟΣΤΟ ΕΜΒΑΔΟΥ







m² l
Total plot's-land's area: 646 m²



Coverage: 50 %



Density: 90 %



Available from: 2024-03-30





""""corner plot, mountain view, peaceful area"""...

## **Estate on map:**









Website: realty.com.cy/p/residential-land-646-m²-ba4493391

Email: info@rimatech.com.cy

**Phone:** +35795958898 // +35725714014

This ad is presented by listings admin, under supervision from,

Licensed Real Estate Agent Reg no: 1234, Lic no: 603/E