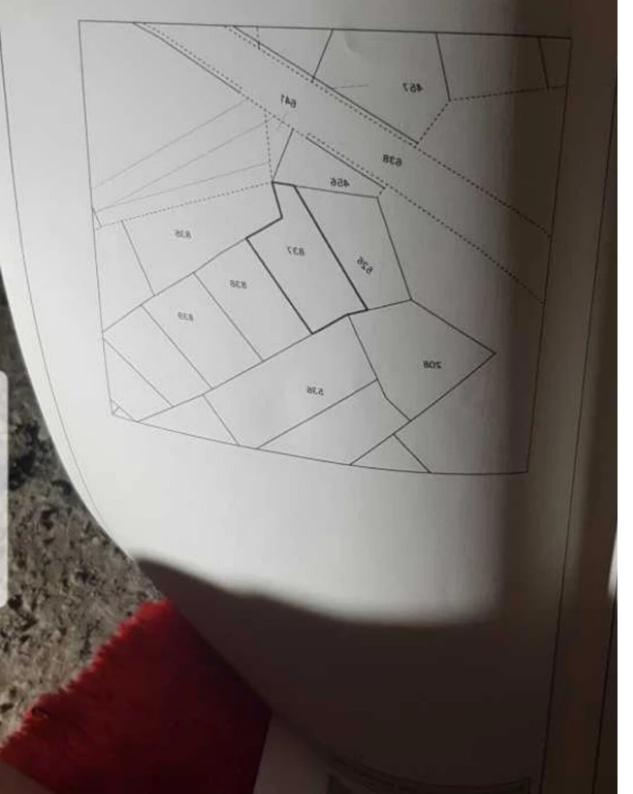

## Residential land 2000 m<sup>2</sup> €300.000

Larnaka, Kornos-7640, Cyprus

This ad is presented by listings admin, under supervision from ,

Licensed Real Estate Agent Reg no: 1234, Lic no: 603/E

**Offered at:** €300,000

**Estate ID:** 20678

**Ref:** ba4294060

m<sup>2</sup>
Total plot's-land's area: 2000 m<sup>2</sup>

Available from: 2024-03-30

Type: Residential

"""""antiparoxi i polisi ke antalagi me spiti""""""...