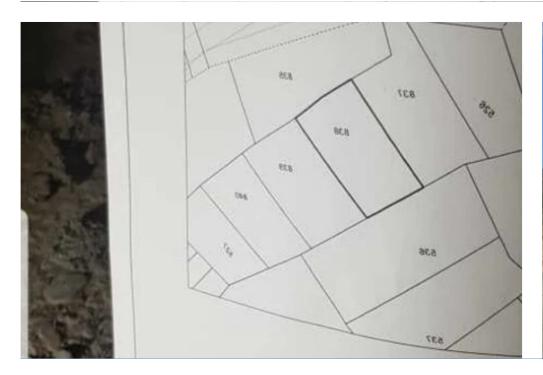

## Residential land 2000 m<sup>2</sup> €300.000

Larnaka, Kornos-7640, Cyprus

This ad is presented by listings admin, under supervision from ,

Licensed Real Estate Agent Reg no: 1234, Lic no: 603/E

**Offered at:** €300,000

**Estate ID:** 20678

**Ref:** ba4294060

m<sup>2</sup>
Total plot's-land's area: 2000 m<sup>2</sup>

Available from: 2024-03-30

Type: Residential

"""""antiparoxi i polisi ke antalagi me spiti""""""...