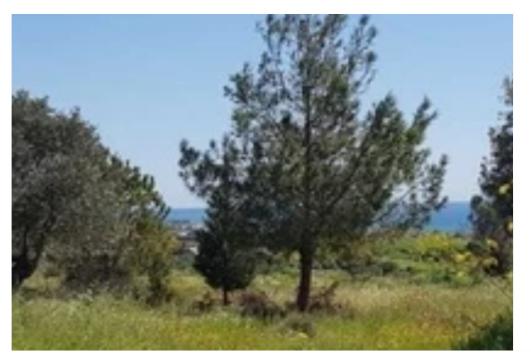

## Agricultural land 12260 m<sup>2</sup> €195.000

Larnaka, Agios-Theodoros-7730 , Cyprus

This ad is presented by listings admin, under supervision from ,

Licensed Real Estate Agent Reg no: 1234, Lic no: 603/E

**Offered at:** € 195,000

**Estate ID:** 20683

**Ref:** ba4291974

Total plot's-land's area: 12260 m²

Coverage: 10 %

Density: 10 %

Available from: 2024-03-30

Offered at: 195,000