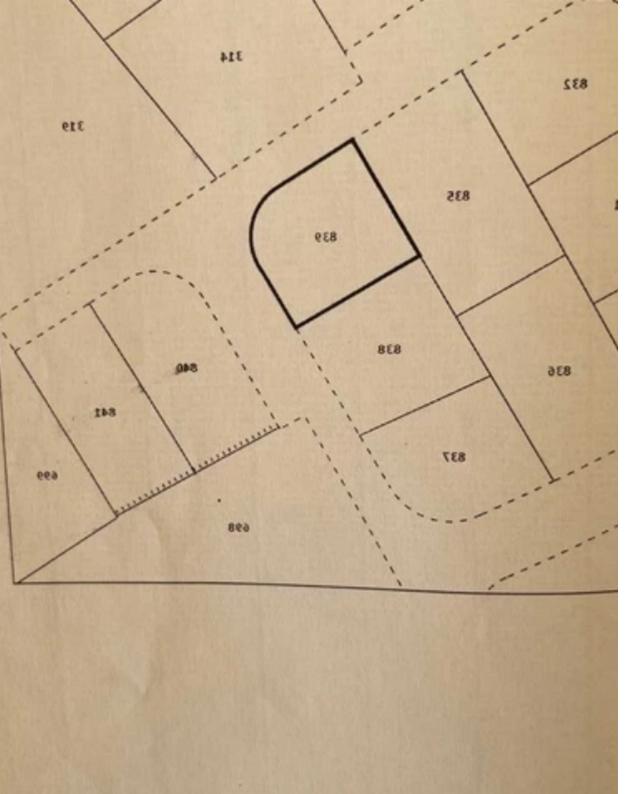

**Estate ID:** 20690

**Ref:** ba4264593

**ΛΕΥΚΩΣΙΑ** ΕΜΒΑΔΟ ΤΕΜΑΧΙΟΥ (σε τ.μ ΕΠΙΣΚΟΠΕΙΟ ΠΕΡΙΜΕΤΡΟΣ ΤΕΜΑΧΙΟΥ

| Μερίδιο | Όνομα και Διεύθυνση                                                                                    | 70×12 |
|---------|--------------------------------------------------------------------------------------------------------|-------|
| ovo     | XPIETOY ANTIFONH ΛΑΖΑΡΟΥ ΚΟΥΝΤΟΥΡΙΩΤΗ 8 Α, Διαμ. 02, 2320, ΑΓΙΑ ΠΑΡΑΓΚΕΥΗ, ΔΗΜΟΕ ΛΑΚΑΤΑΜΕΙΑΕ, ΛΕΥΚΩΕΙΑ | 1/1/1 |

Αριθμός Φακέλου : 1/Δ/817/2022

01/01/2018: €79.200,00

νία Εγγραφής : 22/02/2022

H AKINHTHE IAIOKTHEIAE

. Extipnong 01/01/2013: €87.600,00

313

ATA / AOYAEIEE

m<sup>2</sup> |
Total plot's-land's area: 548 m<sup>2</sup>