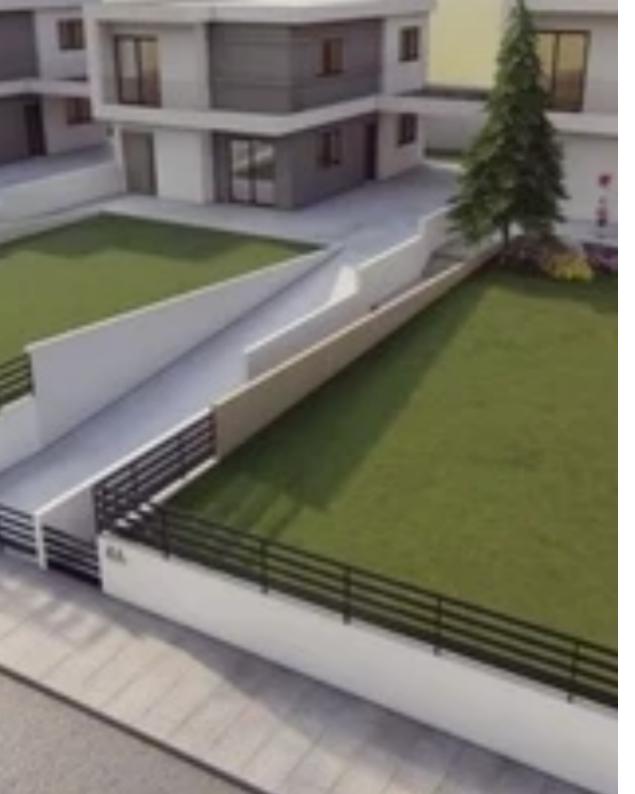

## Residential land 3484 m<sup>2</sup>

Limassol, Moni-4525, Cyprus This ad is presented by listings admin, under supervision from, Licensed Real Estate Agent Reg no: 1234, Lic no: 603/E

Offered at: €639,000 Estate ID: 20711 Ref: ba4852249