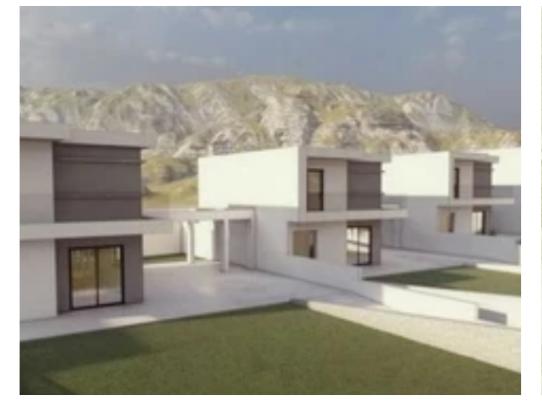

## Residential land 3484 m<sup>2</sup>

Limassol, Moni-4525, Cyprus This ad is presented by listings admin, under supervision from, Licensed Real Estate Agent Reg no: 1234, Lic no: 603/E

Offered at: €639,000 Estate ID: 20711 Ref: ba4852249