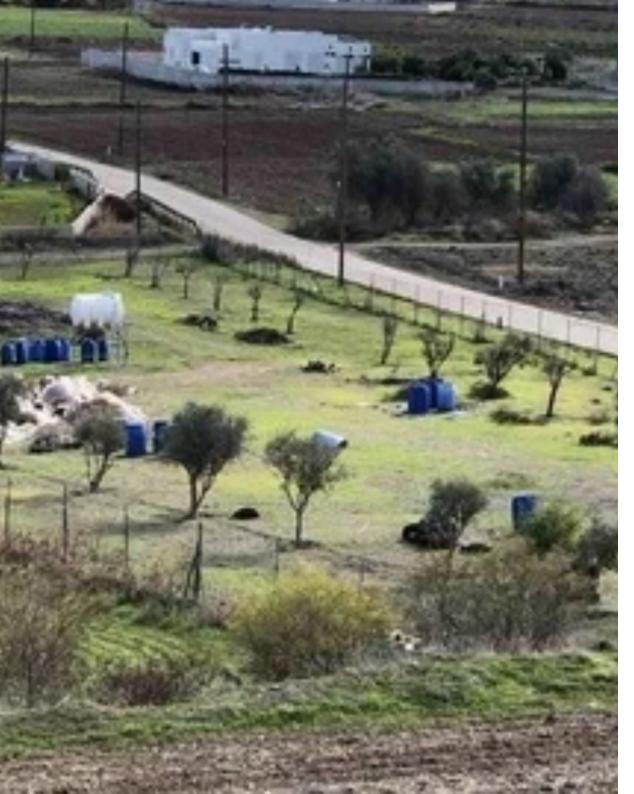

## (Share) Agricultural land 4695 m² €220.000

Nicosia, Palaiometocho-2682, Cyprus

This ad is presented by listings admin, under supervision from , Licensed Real Estate Agent Reg no: 1234, Lic no: 603/E

**Offered at:** €220,000

**Estate ID:** 20716

**Ref:** ba5131120

+--
+ Total plot's-land's area: 4695 m²

Coverage: 0 %

Available from: 2024-03-30

Planning zone: ?3