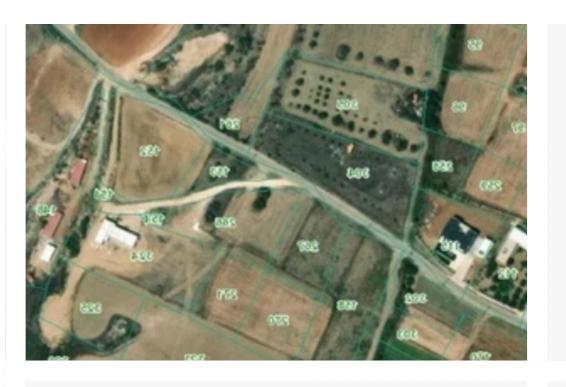

**Estate ID:** 20716

**Ref:** ba5131120

+--
+ Total plot's-land's area: 4695 m²

Coverage: 0 %

Available from: 2024-03-30

Planning zone: ?3