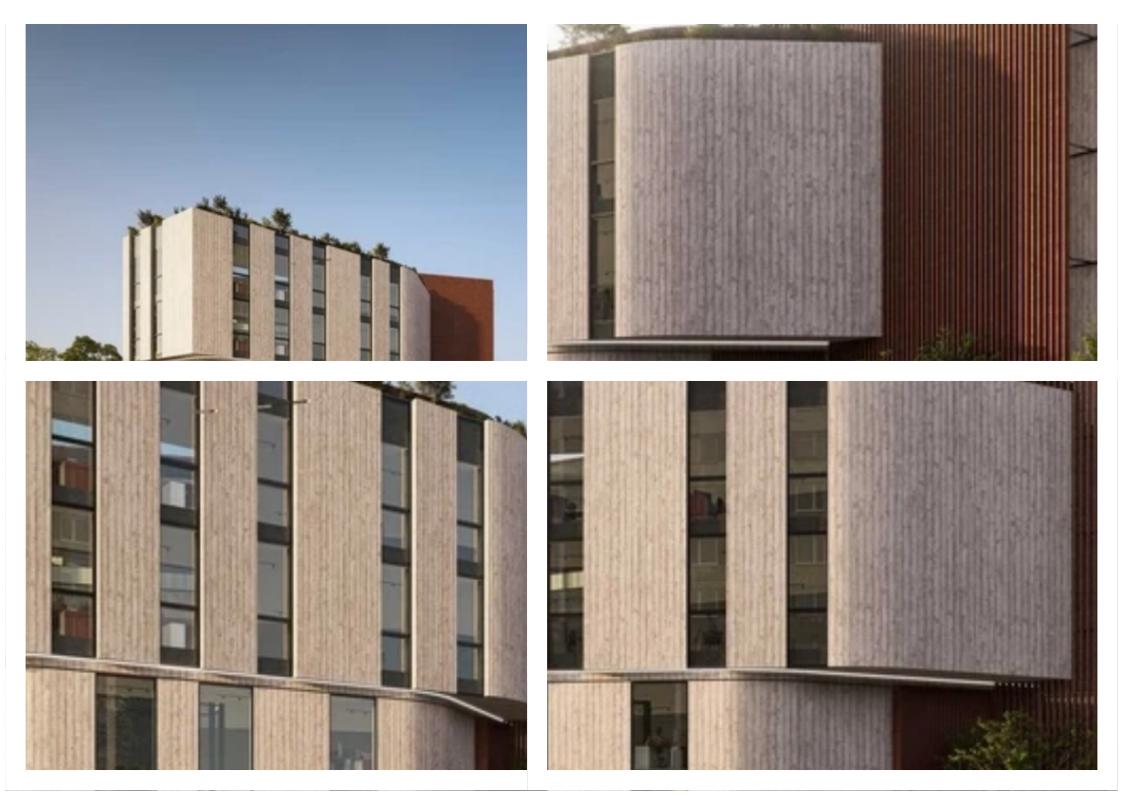

Offered at: €1,100,000 Estate ID: 20724 Ref: ba5052474

"""???Plot Area: 507 m2 ???Building Density: 140% ???Total Covered Area: 947 m2 ??Additional Roof Garden: c.a 200m2 ??Awaiting Planning Permission ?? Zone: ??8? (Commercial) Liberty House is our latest architectural marvel in the heart of Limassol's historical center: a state-of-theart commercial space that seamlessly integrates cutting-edge design with environmental consciousness. Offering a unique blend of luxury, functionality, and sustainable building, this commercial development is not just a workspace but a statement of sophistication and environmental responsibility. It's an ideal locale for discerning businesses looking to thrive in a space th...