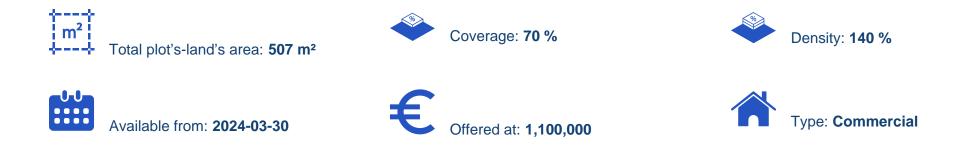

Offered at: €1,100,000 Estate ID: 20724 Ref: ba5052474

"""???Plot Area: 507 m2 ???Building Density: 140% ???Total Covered Area: 947 m2 ??Additional Roof Garden: c.a 200m2 ??Awaiting Planning Permission ?? Zone: ??8? (Commercial) Liberty House is our latest architectural marvel in the heart of Limassol's historical center: a state-of-theart commercial space that seamlessly integrates cutting-edge design with environmental consciousness. Offering a unique blend of luxury, functionality, and sustainable building, this commercial development is not just a workspace but a statement of sophistication and environmental responsibility. It's an ideal locale for discerning businesses looking to thrive in a space th...