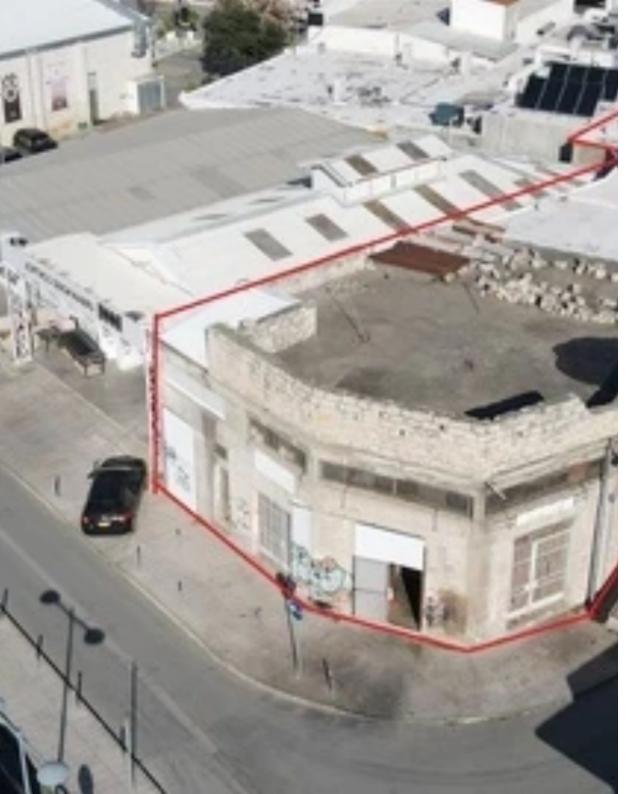

## Commercial land 507 m<sup>2</sup>

Limassol, Castle-And-Old-Port-Tziami-Tzentit-3042, Cyprus This ad is presented by listings admin, under supervision from, Licensed Real Estate Agent Reg no: 1234, Lic no: 603/E

Offered at: €1,100,000 Estate ID: 20724 Ref: ba5052474

"""???Plot Area: 507 m2 ???Building Density: 140% ???Total Covered Area: 947 m2 ??Additional Roof Garden: c.a 200m2 ??Awaiting Planning Permission ?? Zone: ??8? (Commercial) Liberty House is our latest architectural marvel in the heart of Limassol's historical center: a state-of-theart commercial space that seamlessly integrates cutting-edge design with environmental consciousness. Offering a unique blend of luxury, functionality, and sustainable building, this commercial development is not just a workspace but a statement of sophistication and environmental responsibility. It's an ideal locale for discerning businesses looking to thrive in a space th...