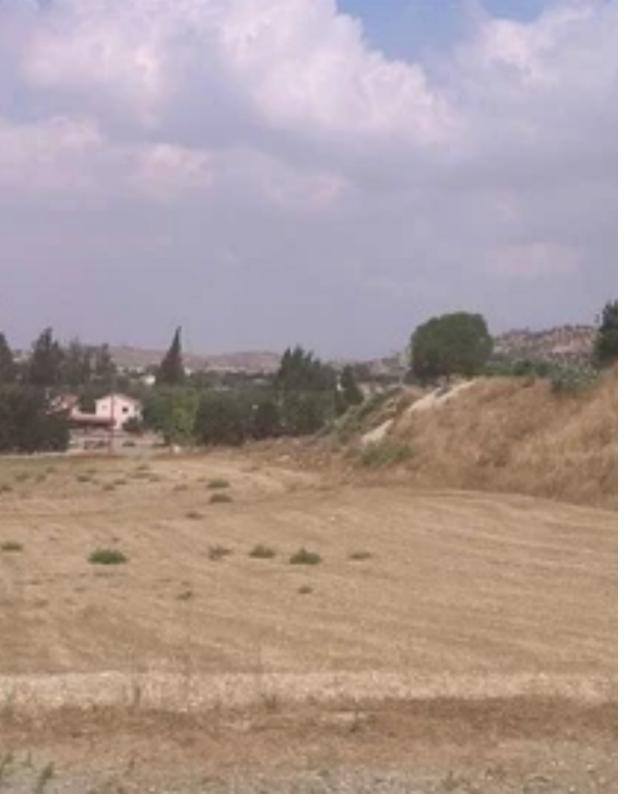

## Residential land 4145 m<sup>2</sup> €200.000

Nicosia, Alampra-2563, Cyprus

This ad is presented by listings admin, under supervision from ,

Licensed Real Estate Agent Reg no: 1234, Lic no: 603/E

**Offered at:** €200,000

**Estate ID:** 20727

**Ref:** ba4229678

m<sup>2</sup>
Total plot's-land's area: 4145 m<sup>2</sup>

Coverage: 35 %

Density: 60 %

Available from: 2024-03-30