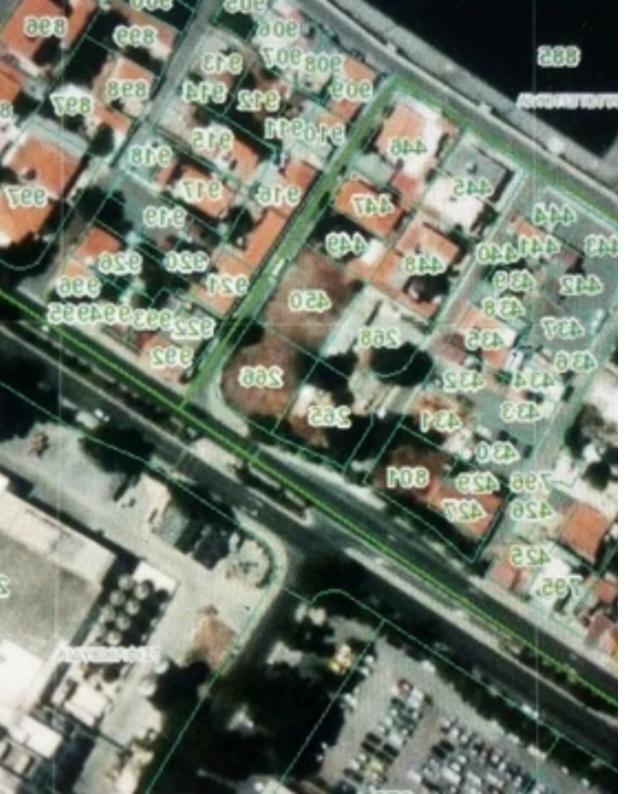

**Offered at:** €2,100,000

**Estate ID:** 20763

**Ref:** ba4982086

m² l
Total plot's-land's area: 986 m²

Coverage: 50 %

Available from: 2024-03-30

"""VAT not included. Plot 450 is residential and plot 266 is commercial. Within walking distance from Limassol Marina (200m). Partial exchange may be considered."""...