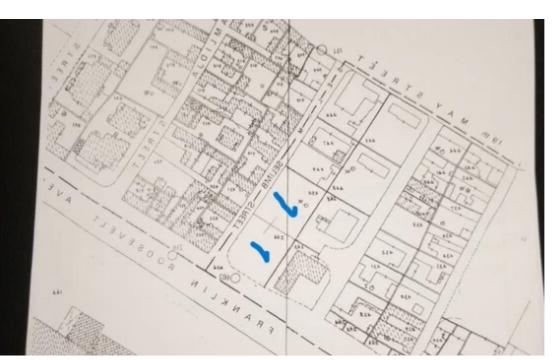

**Offered at:** €2,100,000

**Estate ID:** 20763

**Ref:** ba4982086

m² l
Total plot's-land's area: 986 m²

Coverage: 50 %

Available from: 2024-03-30

"""VAT not included. Plot 450 is residential and plot 266 is commercial. Within walking distance from Limassol Marina (200m). Partial exchange may be considered."""...