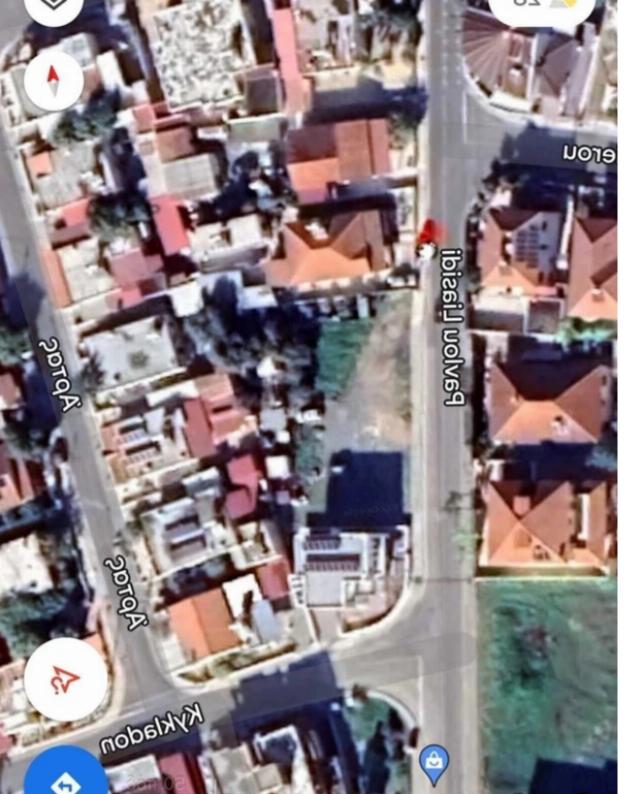

## Residential land 300 m<sup>2</sup> €120.000

Larnaka, Livadias-7060, Cyprus

This ad is presented by listings admin, under supervision from ,

Licensed Real Estate Agent Reg no: 1234, Lic no: 603/E

**Offered at:** € 120,000

**Estate ID: 20769** 

**Ref:** ba4346101

m<sup>2</sup>
Total plot's-land's area: 300 m<sup>2</sup>

Available from: 2024-03-30

Type: Residential

"Oikopedo sta livadia me sxedia katoikias sinorevi me prasino"...